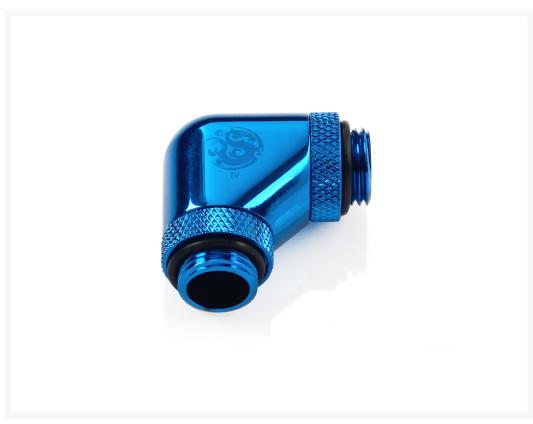

# Bitspower Royal Blue 90-Degree With Dual Rotary G1/4" Extender

\$21.50

# **Short Description**

Bitspower Royal Blue 90-Degree With Dual Rotary G1/4" Extender

1

#### Description

Bitspower Royal Blue 90-Degree With Dual Rotary G1/4" Extender

#### **Features**

- True Hi-Flow Design.
- Hi-Quality Brass Material.
- 90-Degree Type With Dual 360-Degree Rotation.
- High Durability Nickel Finished In Royal Blue Color
- Hiding O-Ring Design.
- RoHS Compliant.