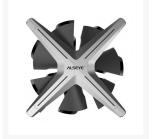

### **Features**

Custom Fan Blades. High Airflow, Low Noise

X12 unique blade design for uses with high airflow and strong static pressure, use as case fan and ALSEYE XTREME series CPU liquid coolers, the airflow more concentrated.

Unique Frameless Design

Break the conventional framed design to reduce loss of wind and increase airflow.

Extreme Cooling Performance

High performance 4-phase motor, anti-aging, long life.