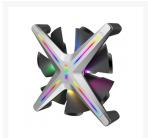

# **Short Description**

Alseye X12 led case fan dc brushless fan 12v for computer case Unique and innovative industrial aesthetic design no frame design.

# Description

Alseye X12 led case fan dc brushless fan 12v for computer case Unique and innovative industrial aesthetic design no frame design.

# Additional Information

| Brand          | AE                   |
|----------------|----------------------|
| SKU            | AE-ALSEYE-x12-RGB-GY |
| Weight         | 5.0000               |
| Color          | Gray                 |
| Fan Dimensions | 120mm                |
| Fan Width      | 30mm                 |
| Fan Voltage    | 12 VDC               |
| Fan RPM        | 1200                 |
| Fan CFM        | 42                   |
| Fan Noise (dB) | 26                   |
| LED Color      | RGB                  |