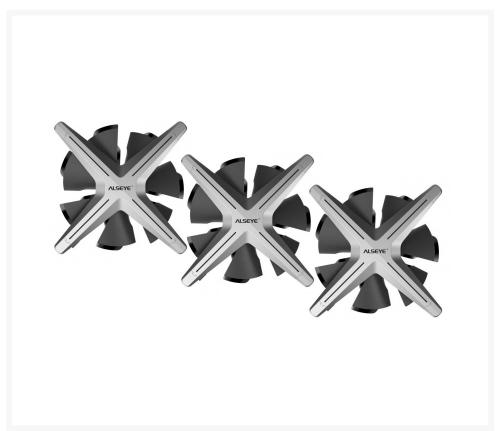

# 3pieces 120mm PC Fan Set with Romote control Compatible with Asus Gigabyte Msi Motherboard RGB Control - Gray

**Product Images** 

# **Short Description**

Alseye X12 led case fan dc brushless fan 12v for computer case Unique and innovative industrial aesthetic design no frame design.

# Description

Alseye X12 led case fan dc brushless fan 12v for computer case Unique and innovative industrial aesthetic design no frame design.