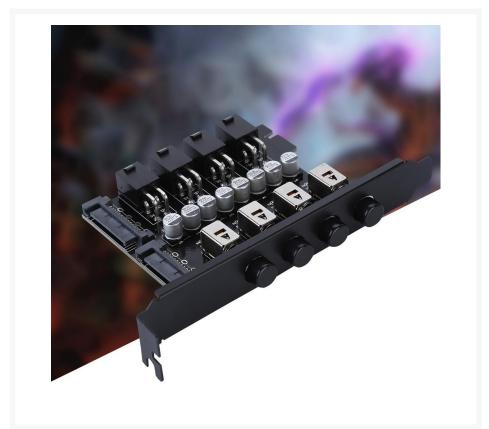

### **Short Description**

8 large-capacity solid capacitors to ensure stable power input and output. Made of thickened and hardened PC high temperature and lead-free SMT, durable to use. Comes with 4 15pin power supply cable, each of them with the length of 60cm, saving time and effort (SATA 15pin standard power supply line) Full black switch, PCB, bezel for better operation. Easy to control 4 hard drives - Can be cascaded and can be superimposed to control more hard disk box devices, such as fans, etc.

# Description

8 large-capacity solid capacitors to ensure stable power input and output. Made of thickened and hardened PC high temperature and lead-free SMT, durable to use. Comes with 4 15pin power supply cable, each of them with the length of 60cm, saving time and effort (SATA 15pin standard power supply line) Full black switch, PCB, bezel for better operation.

Easy to control 4 hard drives - Can be cascaded and can be superimposed to control more hard disk box devices, such as fans, etc.

## Specifications

Specification:

Type: HDD Power Switch Weight: Approx. 190g

Size: Approx. 12 \* 7.3 \* 2.1cm

Power Cable Length: about 60cm / 23.6in

Package list:

- 1 \* HDD Power Switch
- 4 \* SATA Cables
- 4 \* Cable Ties
- 1 \* Screw