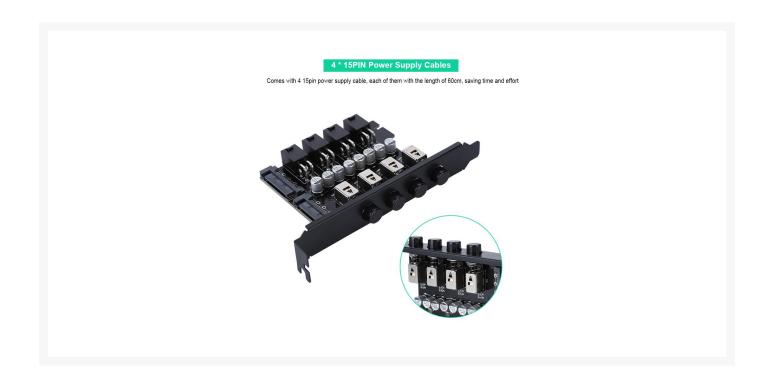

### **Short Description**

8 large-capacity solid capacitors to ensure stable power input and output. Made of thickened and hardened PC high temperature and lead-free SMT, durable to use. Comes with 4 15pin power supply cable, each of them with the length of 60cm, saving time and effort (SATA 15pin standard power supply line) Full black switch, PCB, bezel for better operation. Easy to control 4 hard drives - Can be cascaded and can be superimposed to control more hard disk box devices, such as fans, etc.

# Description

8 large-capacity solid capacitors to ensure stable power input and output. Made of thickened and hardened PC high temperature and lead-free SMT, durable to use. Comes with 4 15pin power supply cable, each of them with the length of 60cm, saving time and effort (SATA 15pin standard power supply line) Full black switch, PCB, bezel for better operation.

Easy to control 4 hard drives - Can be cascaded and can be superimposed to control more hard disk box devices, such as fans, etc.