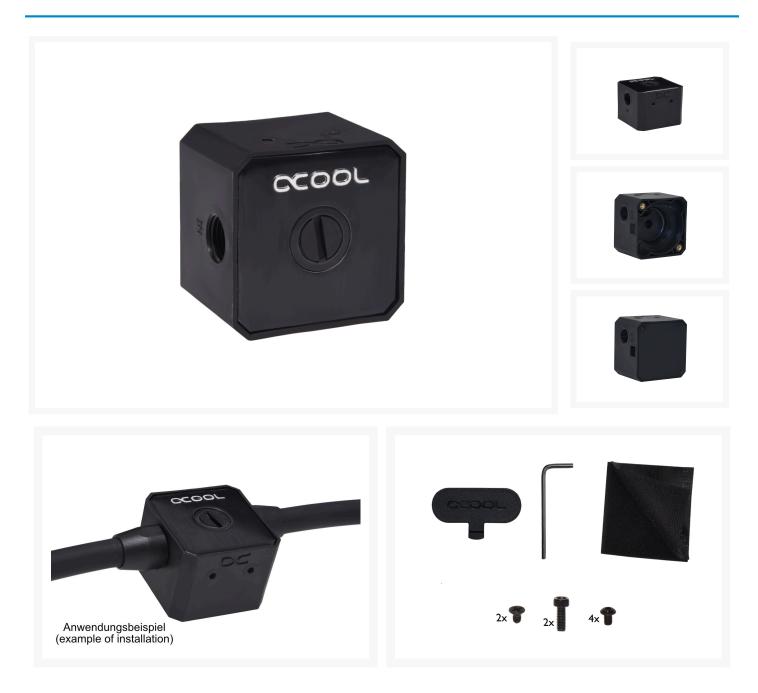

#### **Product Images**

The Eisstation DC-LT Solo Top from the Enterprise Solutions series is an extremely compact pump top and is very powerful together with the DC-LT pump. It shows its strengths wherever space is at a premium or where a pump needs to be accommodated in a space-saving manner. The Top is compatible with the DC-LT pump series and is also well suited for small water cooling systems including 1U server racks. If the upper aluminium plate (don't worry, this doesn't touch fluid) is removed, the top can also be extended with a reservoir.

### Description

The Eisstation DC-LT Solo Top from the Enterprise Solutions series is an extremely compact pump top and is very powerful together with the DC-LT pump. It shows its strengths wherever space is at a premium or where a pump needs to be accommodated in a space-saving manner. The Top is compatible with the DC-LT pump series and is also well suited for small water cooling systems including 1U server racks. If the upper aluminium plate (don't worry, this doesn't touch fluid) is removed, the top can also be extended with a reservoir. Under the plate there is also a bubble down filter which minimizes the suction of air bubbles. With the reservoir combination, the pump top corresponds to the Eisstation 40 DC-LT series. You can put the pump top almost anywhere; it is very practical and versatile. The included accessories a Velcro mat with which the top can be fixed anywhere in the housing. There is a Velcro mat included with the accessories which adheres very well and provides a secure hold. If you prefer to use mounting feet, you can order them separately and install the Eisstation at multiple angles such as 30 degrees or 90 degrees. To install the pump, remove the plate on the bottom and insert the O-ring. The pump is then screwed down and the plate reattached. This way the pump is completely covered by the top and protected from all sides.

#### Specifications

Eisstation DC-LT Solo Top

Scope of delivery:

- 1x Pump top
- 1x Stop Fitting
- 2x M3x8 screws
- 2x M4x6 screws
- 2x M3x5 screws
- 1x Stop Fitting Tool
- 1x Hexagon key
- 1x Velcro mat