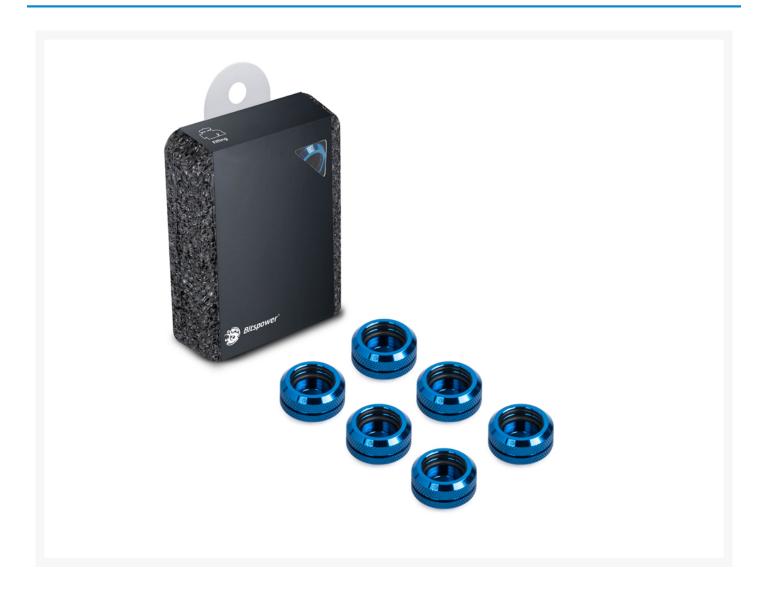

# Bitspower G1/4" Royal Blue Enhance Multi-Link for OD 16MM (6PCS)

\$40.95

# **Product Images**

# **Short Description**

Bitspower G1/4" Enhance Multi-Link for OD 16MM (6PCS)

#### Description

Bitspower G1/4" Enhance Multi-Link for OD 16MM (6PCS)

#### Features:

- 1. True hi-flow design.
- 2. Hi-quality brass material.
- 3. Easy to use with hard tubes.
- 4. Design for multi-link extension application via hard tube OD 16MM.
- 5. 6 pcs value pack.
- 6. RoHS compliant.