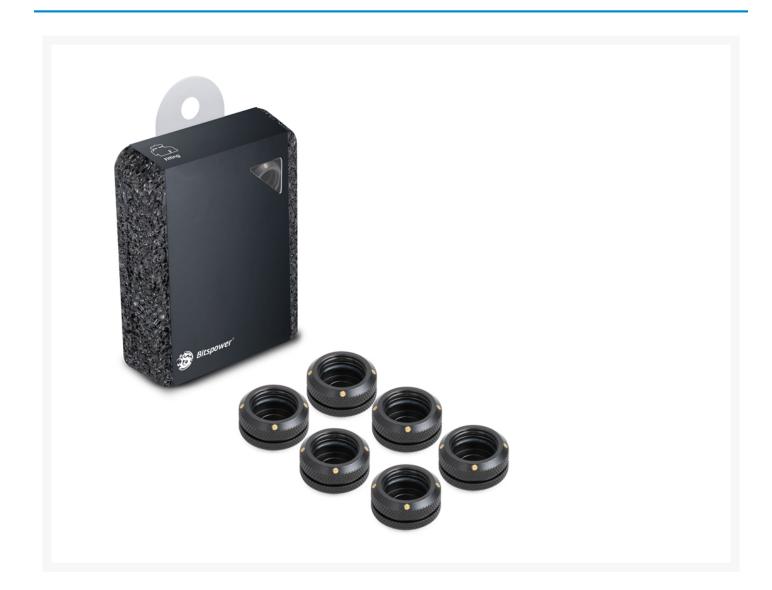

# Bitspower G1/4" Carbon Black Enhance Multi-Link For OD 16MM (6PCS)

#### **Product Images**

#### Description

Bitspower G1/4" Enhance Multi-Link for OD 16MM (6PCS)

Features:

- 1. True hi-flow design.
- 2. Hi-quality brass material.
- 3. Easy to use with hard tubes.
- 4. Design for multi-link extension application via hard tube OD 16MM.
- 5. 6 pcs value pack.
- 6. RoHS compliant.