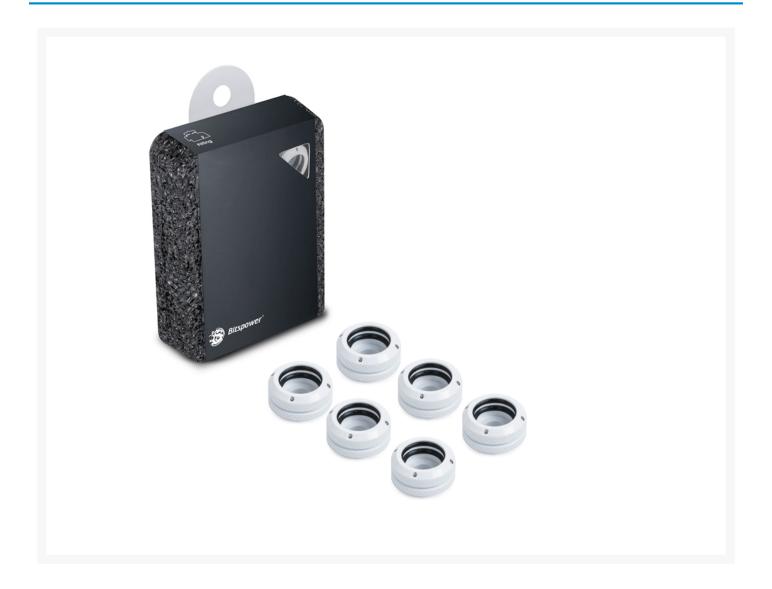

# Bitspower G1/4" Deluxe White Enhance Multi-Link For OD 16MM (6PCS)

\$40.95

## **Short Description**

Bitspower G1/4" Enhance Multi-Link for OD 16MM (6PCS)

### Description

Bitspower G1/4" Enhance Multi-Link for OD 16MM (6PCS)

### Features:

- 1. True hi-flow design.
- 2. Hi-quality brass material.
- 3. Easy to use with hard tubes.
- 4. Design for multi-link extension application via hard tube OD 16MM.
- 5. 6 pcs value pack.
- 6. RoHS compliant.