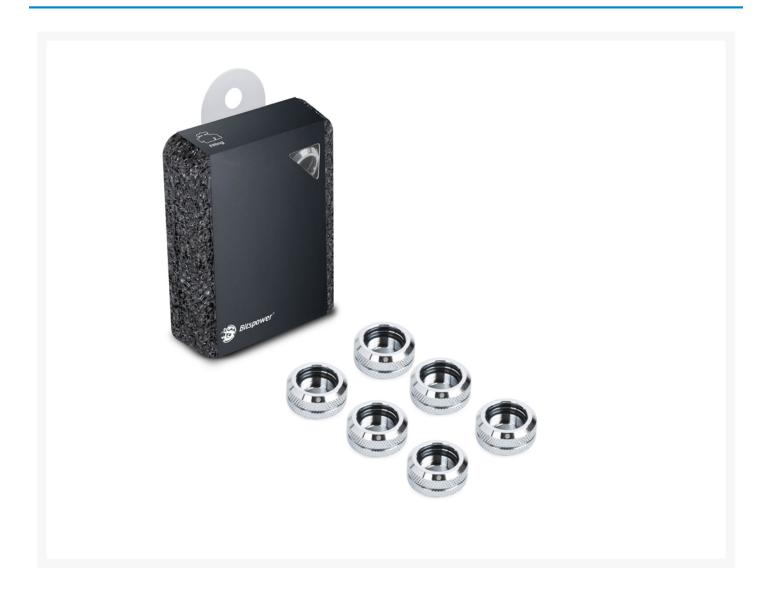

# **Short Description**

Bitspower G1/4" Enhance Multi-Link for OD 16MM (6PCS)

### Description

Bitspower G1/4" Enhance Multi-Link for OD 16MM (6PCS)

#### Features:

- 1. True hi-flow design.
- 2. Hi-quality brass material.
- 3. Easy to use with hard tubes.
- 4. Design for multi-link extension application via hard tube OD 16MM.
- 5. 6 pcs value pack.
- 6. RoHS compliant.