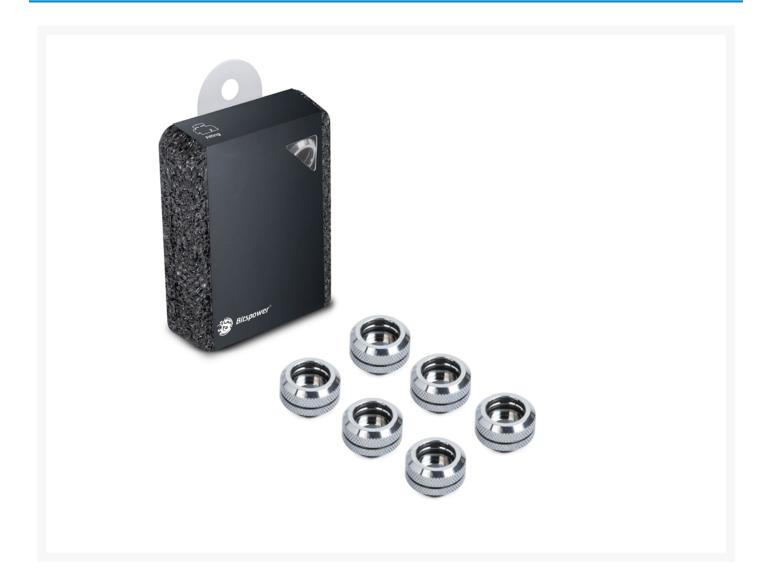

# **Short Description**

Bitspower G1/4" Enhance Multi-Link for OD 14MM (6PCS)

### Description

Bitspower G1/4" Enhance Multi-Link for OD 14MM (6PCS)

#### Features:

- 1. True hi-flow design.
- 2. Hi-quality brass material.
- 3. Easy to use with hard tubes.
- 4. Design for multi-link extension application via hard tube OD 14MM.
- 5. 6 pcs value pack.
- 6. RoHS compliant.