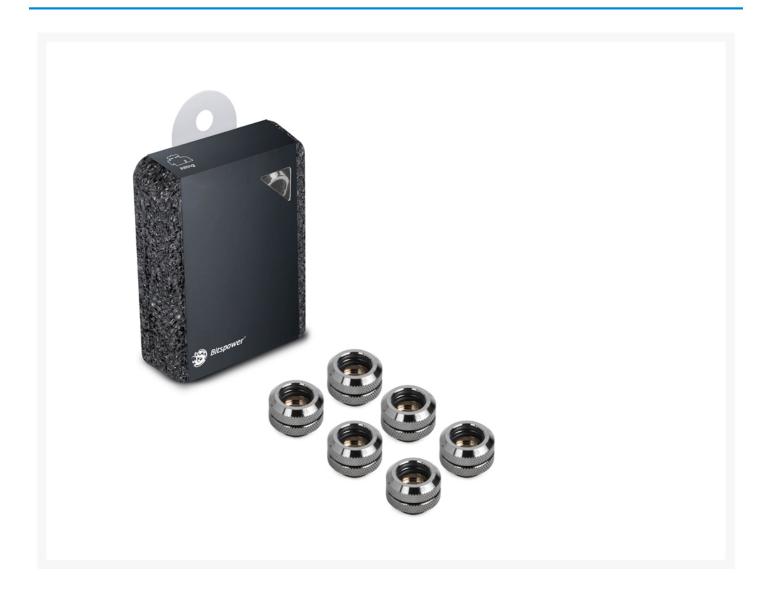

# Bitspower G1/4" Black Sparkle Enhance Multi-Link For OD 12MM (6PCS)

\$25.95

## **Short Description**

Bitspower G1/4" Enhance Multi-Link for OD 12MM (6PCS)

#### Description

Bitspower G1/4" Enhance Multi-Link for OD 12MM (6PCS)

#### Features:

- 1. True hi-flow design.
- 2. Hi-quality brass material.
- 3. Easy to use with hard tubes.
- 4. Design for multi-link extension application via hard tube OD 12MM.
- 5. 6 pcs value pack.
- 6. RoHS compliant.