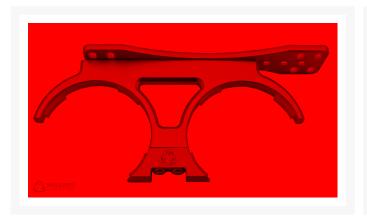

## **Short Description**

Ethereal was the first reservoir mount to directly attach a reservoir to a radiator which has since become an industry standard. Ethereal Dual was the first mount capable of mounting two reservoirs or pump and reservoir combinations to a radiator. It creates an extremely compact dual reservoir configuration which can fit into the tightest cases.

reservoir combinations to a radiator. It creates an extremely compact dual reservoir configuration which can fit into the tightest cases. The back plate is universal and fits 120mm and 140mm wide radiators. It has horizontal adjustment with increments of 10mm so that you can offset your components on the radiator. Ethereal Dual 2.0 now comes with the latest Universal Back Plate which reduces overhang when using it on a 120mm wide radiator.