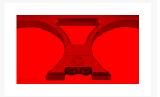

## **Short Description**

Ethereal was the first reservoir mount to directly attach a reservoir to a radiator which has since become an industry standard. Ethereal Dual was the first mount capable of mounting two reservoirs or pump and reservoir combinations to a radiator. It creates an extremely compact dual reservoir configuration which can fit into the tightest cases.

### Description

Ethereal was the first reservoir mount to directly attach a reservoir to a radiator which has since become an industry standard. Ethereal Dual was the first mount capable of mounting two reservoirs or pump and

reservoir combinations to a radiator. It creates an extremely compact dual reservoir configuration which can fit into the tightest cases. The back plate is universal and fits 120mm and 140mm wide radiators. It has horizontal adjustment with increments of 10mm so that you can offset your components on the radiator. Ethereal Dual 2.0 now comes with the latest Universal Back Plate which reduces overhang when using it on a 120mm wide radiator.