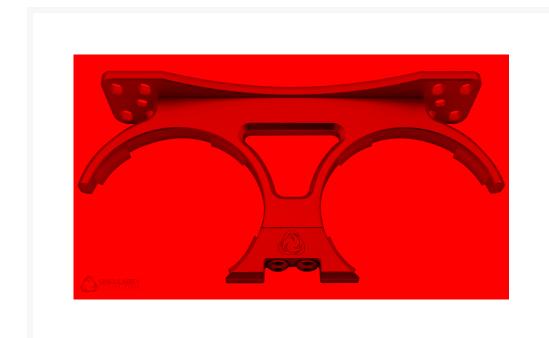

## **Short Description**

Ethereal was the first reservoir mount to directly attach a reservoir to a radiator which has since become an industry standard. Ethereal Dual was the first mount capable of mounting two reservoirs or pump and reservoir combinations to a radiator. It creates an extremely compact dual reservoir configuration which can fit into the tightest cases.

### Description

Ethereal was the first reservoir mount to directly attach a reservoir to a radiator which has since become an industry standard. Ethereal Dual was the first mount capable of mounting two reservoirs or pump and

reservoir combinations to a radiator. It creates an extremely compact dual reservoir configuration which can fit into the tightest cases. The back plate is universal and fits 120mm and 140mm wide radiators. It has horizontal adjustment with increments of 10mm so that you can offset your components on the radiator. Ethereal Dual 2.0 now comes with the latest Universal Back Plate which reduces overhang when using it on a 120mm wide radiator.