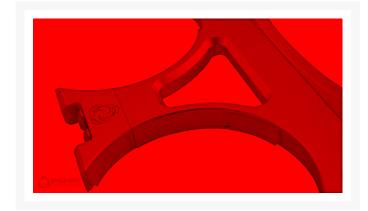

reservoir combinations to a radiator. It creates an extremely compact dual reservoir configuration which can fit into the tightest cases. The back plate is universal and fits 120mm and 140mm wide radiators. It has horizontal adjustment with increments of 10mm so that you can offset your components on the radiator. Ethereal Dual 2.0 now comes with the latest Universal Back Plate which reduces overhang when using it on a 120mm wide radiator.

#### Specifications

Specifications & Included Items:

Ethereal Dual 2.0 Reservoir Mount Silver x1. Reservoir Mount Clamp Silver x1: 6061 Aluminum CNC Machined & Anodized.

Fasteners: Stainless Steel Silver:

M4 20mm Button Head Hex: x2. M4 10mm Countersunk Hex: x4.

Anti-Vibration Inserts: Silicone White: x6.