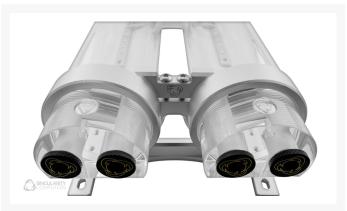

## **Short Description**

Ethereal was the first reservoir mount to directly attach a reservoir to a radiator which has since become an industry standard. Ethereal Dual was the first mount capable of mounting two reservoirs or pump and reservoir combinations to a radiator. It creates an extremely compact dual reservoir configuration which can fit into the tightest cases.

### Description

Ethereal was the first reservoir mount to directly attach a reservoir to a radiator which has since become an industry standard. Ethereal Dual was the first mount capable of mounting two reservoirs or pump and

reservoir combinations to a radiator. It creates an extremely compact dual reservoir configuration which can fit into the tightest cases. The back plate is universal and fits 120mm and 140mm wide radiators. It has horizontal adjustment with increments of 10mm so that you can offset your components on the radiator. Ethereal Dual 2.0 now comes with the latest Universal Back Plate which reduces overhang when using it on a 120mm wide radiator.