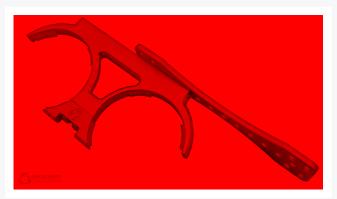

## **Short Description**

Ethereal was the first reservoir mount to directly attach a reservoir to a radiator which has since become an industry standard. Ethereal Dual was the first mount capable of mounting two reservoirs or pump and reservoir combinations to a radiator. It creates an extremely compact dual reservoir configuration which can fit into the tightest cases.

reservoir combinations to a radiator. It creates an extremely compact dual reservoir configuration which can fit into the tightest cases. The back plate is universal and fits 120mm and 140mm wide radiators. It has horizontal adjustment with increments of 10mm so that you can offset your components on the radiator. Ethereal Dual 2.0 now comes with the latest Universal Back Plate which reduces overhang when using it on a 120mm wide radiator.