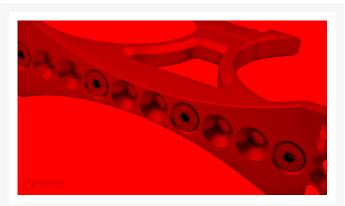

reservoir combinations to a radiator. It creates an extremely compact dual reservoir configuration which can fit into the tightest cases. The back plate is universal and fits 120mm and 140mm wide radiators. It has horizontal adjustment with increments of 10mm so that you can offset your components on the radiator. Ethereal Dual 2.0 now comes with the latest Universal Back Plate which reduces overhang when using it on a 120mm wide radiator.

M4 20mm Button Head Hex: x2. M4 10mm Countersunk Hex: x4.

Anti-Vibration Inserts: Silicone White: x6.