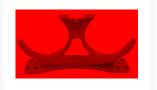

## **Short Description**

Ethereal was the first reservoir mount to directly attach a reservoir to a radiator which has since become an industry standard. Ethereal Dual was the first mount capable of mounting two reservoirs or pump and reservoir combinations to a radiator. It creates an extremely compact dual reservoir configuration which can fit into the tightest cases.

### Description

Ethereal was the first reservoir mount to directly attach a reservoir to a radiator which has since become an industry standard. Ethereal Dual was the first mount capable of mounting two reservoirs or pump and

reservoir combinations to a radiator. It creates an extremely compact dual reservoir configuration which can fit into the tightest cases. The back plate is universal and fits 120mm and 140mm wide radiators. It has horizontal adjustment with increments of 10mm so that you can offset your components on the radiator. Ethereal Dual 2.0 now comes with the latest Universal Back Plate which reduces overhang when using it on a 120mm wide radiator.