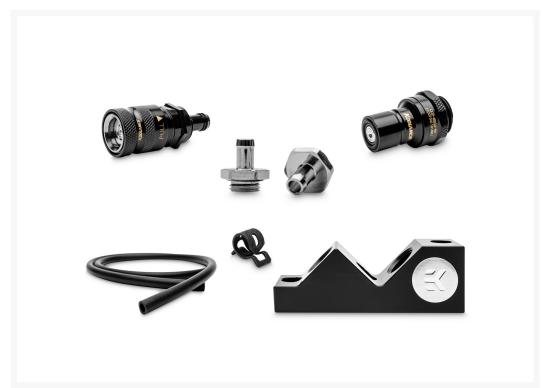

The kit consists of everything that you would need to transform your existing GPU water block into a quick-disconnect ready product. Included are: 1 meter of Black ZMT 6,5/9,5mm tubing, two 6mm OD barb fittings, four tube clamps, 45° Angled GPU Terminal and two sets of Quick Disconnect fittings.