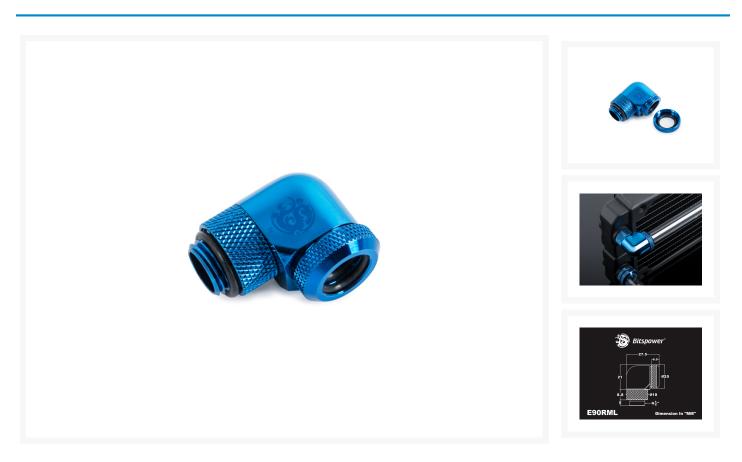

# Bitspower Royal Blue Enhance Rotary G1/4" 90-Degree Multi-Link Adapter For OD 12MM

## Short Description

Bitspower Royal Blue Enhance Rotary G1/4" 90-Degree Multi-Link Adapter For OD 12MM

## Description

Bitspower Royal Blue Enhance Rotary G1/4" 90-Degree Multi-Link Adapter For OD 12MM