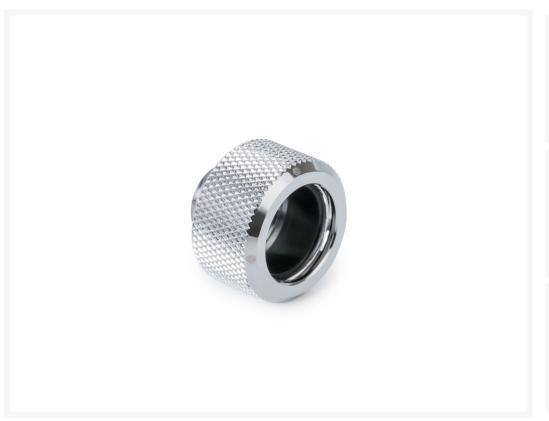

# Bitspower G1/4" Silver Shining Advanced Multi-Link For OD 16MM

\$9.50

### **Short Description**

Bitspower G1/4" Silver Shining Advanced Multi-Link For OD 16MM

### Description

Bitspower G1/4" Silver Shining Advanced Multi-Link For OD 16MM