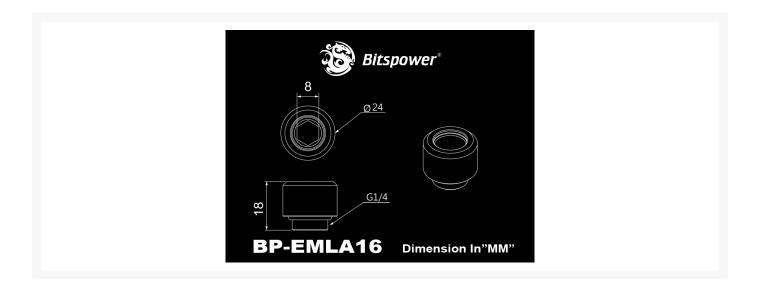

### Specifications

Thread: G1/4"

\*\*\* Bitspower reserves the right to change the product design and interpretations. These are subject to change without notice. Product colors and accessories are based on the actual product. \*\*\*

# Additional Information

| Brand          | Bitspower         |
|----------------|-------------------|
| SKU            | BP-EMLA16         |
| Weight         | 0.2000            |
| Special Order  | No                |
| Fitting Type   | Rigid Compression |
| Fitting Size   | 16mm              |
| Fitting Angle  | Straight          |
| Fitting Finish | Chrome            |
| Vendor SKU/EAN | 4712914784827     |