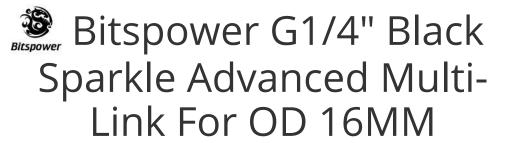

### **Short Description**

Bitspower G1/4" Black Sparkle Advanced Multi-Link For OD 16MM

### Description

Bitspower G1/4" Black Sparkle Advanced Multi-Link For OD 16MM

#### **Features**

- 1. A whole new design.
- 2. Made of hi-quality brass material.
- 3. Easier to use with hard tubes.
- 4. When assembled correctly, the fittings are simple to use and extremely secure.
- 5. Design for multi-link extension application via hard tube OD 16MM.
- 6. RoHS Compliant.