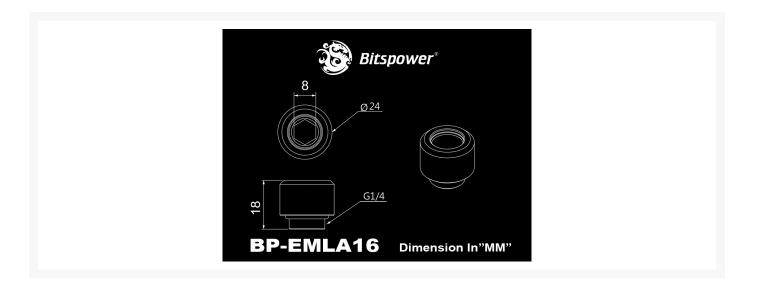

## Specifications

Thread: G1/4"

\*\*\* Bitspower reserves the right to change the product design and interpretations. These are subject to change without notice. Product colors and accessories are based on the actual product. \*\*\*

# Additional Information

| Brand          | Bitspower         |
|----------------|-------------------|
| SKU            | BP-BSEMLA16       |
| Weight         | 0.2000            |
| Special Order  | No                |
| Fitting Type   | Rigid Compression |
| Fitting Size   | 16mm              |
| Fitting Angle  | Straight          |
| Fitting Finish | Black Chrome      |
| Vendor SKU/EAN | 4712914784841     |