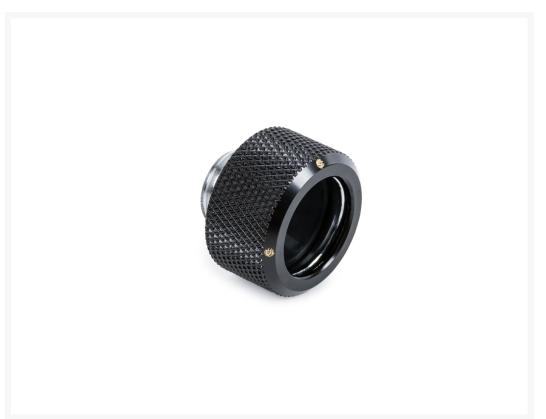

# Bitspower G1/4" Matt Black Advanced Multi-Link For OD 16MM

\$9.95

#### **Short Description**

Bitspower G1/4" Matt Black Advanced Multi-Link For OD 16MM

#### Description

Bitspower G1/4" Matt Black Advanced Multi-Link For OD 16MM

#### **Features**

- 1. A whole new design.
- 2. Made of hi-quality brass material.
- 3. Easier to use with hard tubes.
- 4. When assembled correctly, the fittings are simple to use and extremely secure.
- 5. Design for multi-link extension application via hard tube OD 16MM.
- 6. RoHS Compliant.