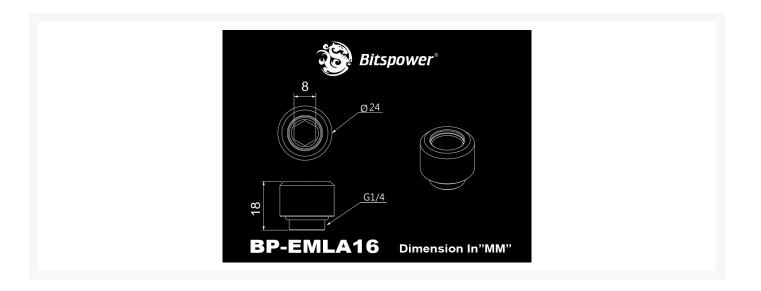

### Specifications

Thread: G1/4"

\*\*\* Bitspower reserves the right to change the product design and interpretations. These are subject to change without notice. Product colors and accessories are based on the actual product. \*\*\*

## Additional Information

| Brand          | Bitspower         |
|----------------|-------------------|
| SKU            | BP-MBEMLA16       |
| Weight         | 0.2000            |
| Special Order  | No                |
| Fitting Type   | Rigid Compression |
| Fitting Size   | 16mm              |
| Fitting Angle  | Straight          |
| Fitting Finish | Matte Black       |
| Vendor SKU/EAN | 4712914784902     |