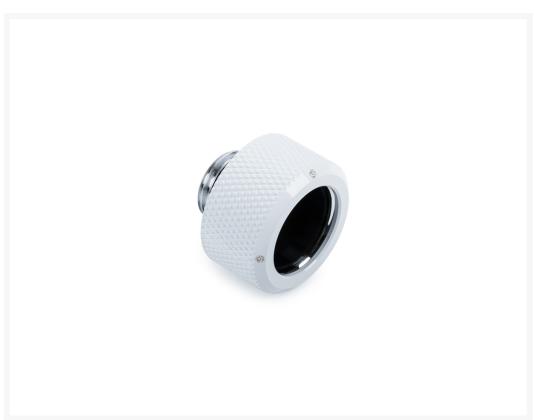

# Bitspower G1/4" Deluxe White Advanced Multi-Link For OD 16MM

\$11.95

#### **Short Description**

Bitspower G1/4" Deluxe White Advanced Multi-Link For OD 16MM

#### Description

Bitspower G1/4" Deluxe White Advanced Multi-Link For OD 16MM

#### **Features**

- 1. A whole new design.
- 2. Made of hi-quality brass material.
- 3. Easier to use with hard tubes.
- 4. When assembled correctly, the fittings are simple to use and extremely secure.
- 5. Design for multi-link extension application via hard tube OD 16MM.
- 6. RoHS Compliant.