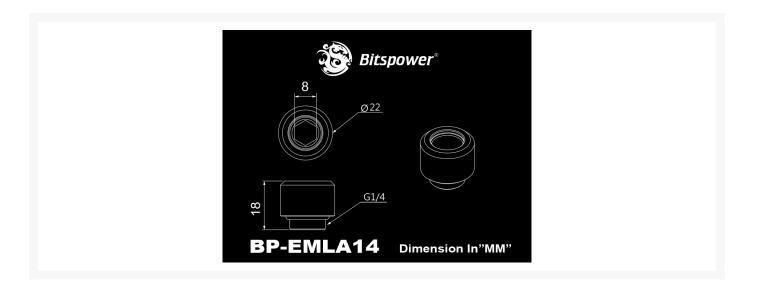

### Specifications

Thread: G1/4"

\*\*\* Bitspower reserves the right to change the product design and interpretations. These are subject to change without notice. Product colors and accessories are based on the actual product. \*\*\*

# Additional Information

| Brand          | Bitspower         |
|----------------|-------------------|
| SKU            | BP-EMLA14         |
| Weight         | 0.2000            |
| Special Order  | No                |
| Fitting Type   | Rigid Compression |
| Fitting Size   | 14mm              |
| Fitting Angle  | Straight          |
| Fitting Finish | Chrome            |
| Vendor SKU/EAN | 4712914784810     |