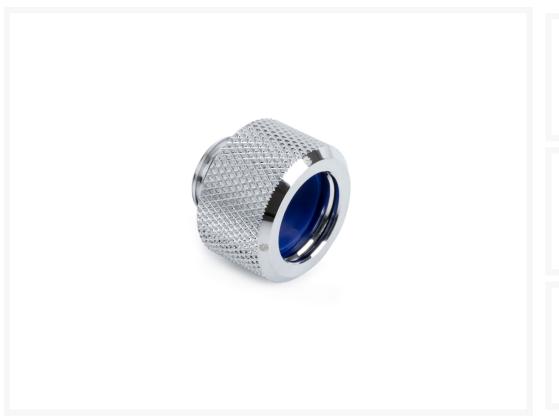

# Bitspower G1/4" Silver Shining Advanced Multi-Link For OD 14MM

\$7.95

### **Short Description**

Bitspower G1/4" Silver Shining Advanced Multi-Link For OD 14MM

### Description

Bitspower G1/4" Silver Shining Advanced Multi-Link For OD 14MM

### **Features**

- 1. A whole new design.
- 2. Made of hi-quality brass material.
- 3. Easier to use with hard tubes.
- 4. When assembled correctly, the fittings are simple to use and extremely secure.
- 5. Design for multi-link extension application via hard tube OD 14MM.
- 6. RoHS Compliant.