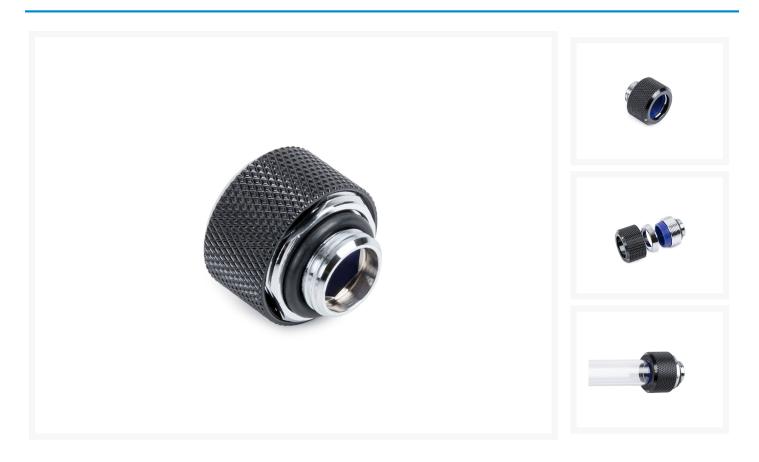

# Bitspower G1/4" Matt Black Advanced Multi-Link For OD 14MM

### Short Description

Bitspower G1/4" Matt Black Advanced Multi-Link For OD 14MM

#### Description

Bitspower G1/4" Matt Black Advanced Multi-Link For OD 14MM

#### Features

- 1. A whole new design.
- 2. Made of hi-quality brass material.
- 3. Easier to use with hard tubes.
- 4. When assembled correctly, the fittings are simple to use and extremely secure.
- 5. Design for multi-link extension application via hard tube OD 14MM.
- 6. RoHS Compliant.