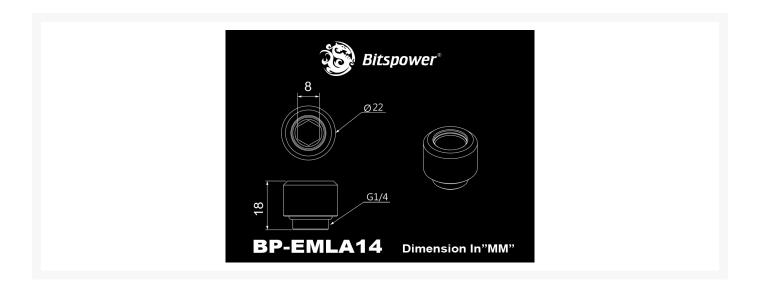

## Specifications

Thread: G1/4"

\*\*\* Bitspower reserves the right to change the product design and interpretations. These are subject to change without notice. Product colors and accessories are based on the actual product. \*\*\*

# Additional Information

| Brand          | Bitspower         |
|----------------|-------------------|
| SKU            | BP-DWEMLA14       |
| Weight         | 0.2000            |
| Special Order  | No                |
| Fitting Type   | Rigid Compression |
| Fitting Size   | 14mm              |
| Fitting Angle  | Straight          |
| Fitting Finish | White             |
| Vendor SKU/EAN | 4712914784865     |