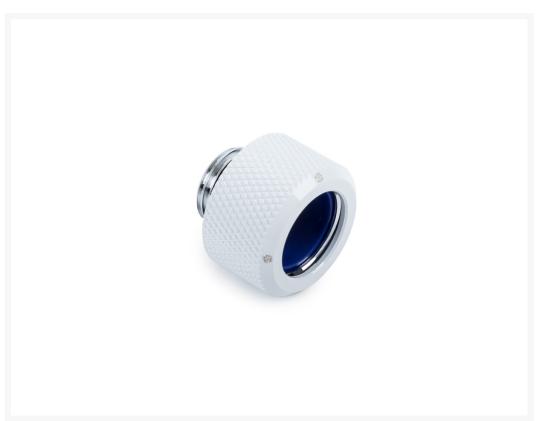

### **Short Description**

Bitspower G1/4" Deluxe White Advanced Multi-Link For OD 14MM

### Description

Bitspower G1/4" Deluxe White Advanced Multi-Link For OD 14MM

#### **Features**

- 1. A whole new design.
- 2. Made of hi-quality brass material.
- 3. Easier to use with hard tubes.
- 4. When assembled correctly, the fittings are simple to use and extremely secure.
- 5. Design for multi-link extension application via hard tube OD 14MM.
- 6. RoHS Compliant.