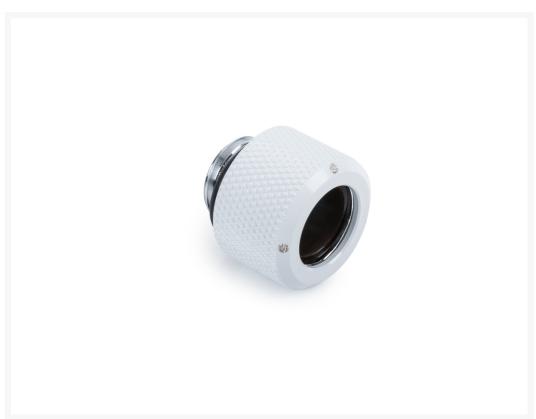

# Bitspower G1/4" Deluxe White Advanced Multi-Link For OD 12MM

\$9.95

### **Short Description**

Bitspower G1/4" Deluxe White Advanced Multi-Link For OD 12MM

### Description

Bitspower G1/4" Deluxe White Advanced Multi-Link For OD 12MM