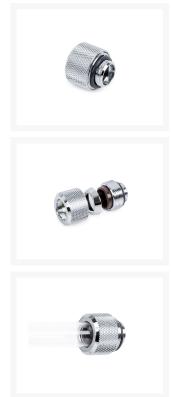

### **Short Description**

Bitspower G1/4" Silver Shining Advanced Multi-Link For OD 12MM

### Description

Bitspower G1/4" Silver Shining Advanced Multi-Link For OD 12MM