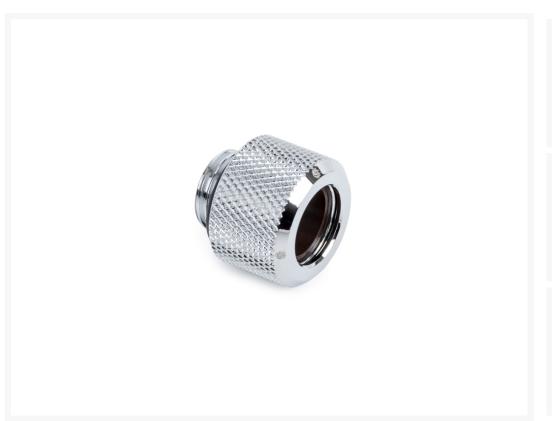

### **Short Description**

Bitspower G1/4" Silver Shining Advanced Multi-Link For OD 12MM

### Description

Bitspower G1/4" Silver Shining Advanced Multi-Link For OD 12MM