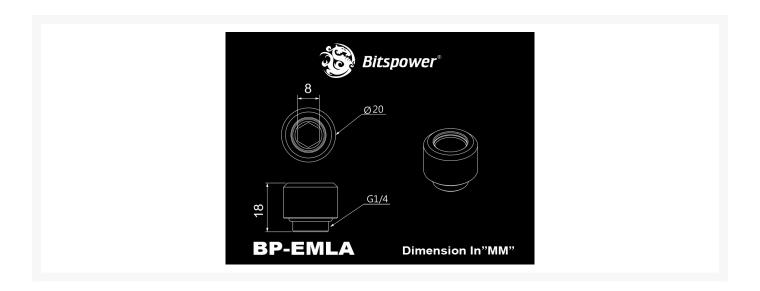

# **Specifications**

Thread: G1/4"

\*\*\* Bitspower reserves the right to change the product design and interpretations. These are subject to change without notice. Product colors and accessories are based on the actual product. \*\*\*

# Additional Information

| Brand          | Bitspower         |
|----------------|-------------------|
| SKU            | BP-EMLA12         |
| Weight         | 0.2000            |
| Special Order  | No                |
| Fitting Type   | Rigid Compression |
| Fitting Size   | 12mm              |
| Fitting Angle  | Straight          |
| Fitting Finish | Chrome            |
| Vendor SKU/EAN | 4712914784803     |