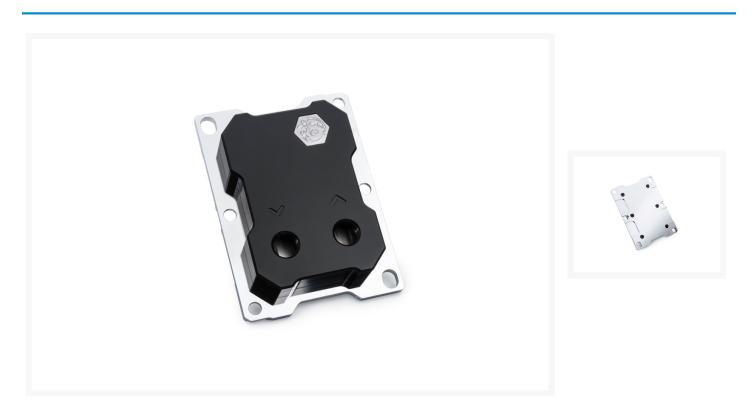

# **Bitspower Summit CPU** Block for LGA 3647 (Narrow)-POM

#### **Short Description**

With high processing power come high heat management expectations. In order to keep your Intel Xeon processor under optimum working conditions, Bitspower brings forward the ultimate water block for the LGA 3647 socket with the Summit CPU block.

With high processing power come high heat management expectations. In order to keep your Intel Xeon processor under optimum working conditions, Bitspower brings forward the ultimate water block for the LGA 3647 socket with the Summit CPU block. Engineered for direct water injection, the Summit block manages the heat with a high flow of coolant directly on top of the fins, keeping the CPU under low temperatures without wasting a second. Fashioned with an POM top layer and a copper base plate, the Summit CPU block features a narrow footprint to ensure it doesn't interfere with the RAM slots.

#### **Specifications**

Block TOP Color : Black

Thread : G1/4" x 2

Compatibility : Intel Socket LGA 3647 (Narrow)

Included : 1Set of BP-CPUNLGA3647-POM 1Set of Mounting accessory screw

Dimension(LxWxH): 108x79.8x19.5 MM