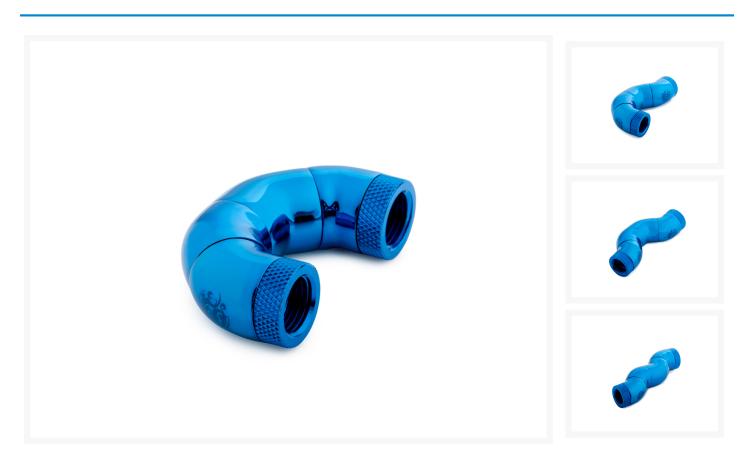

# Bitspower Royal Blue Five Rotary Snake-Style Dual IG1/4" Adapter

#### Short Description

Bitspower Royal Blue Five Rotary Snake-Style Dual IG1/4" Adapter

#### Description

Bitspower Royal Blue Five Rotary Snake-Style Dual IG1/4" Adapter