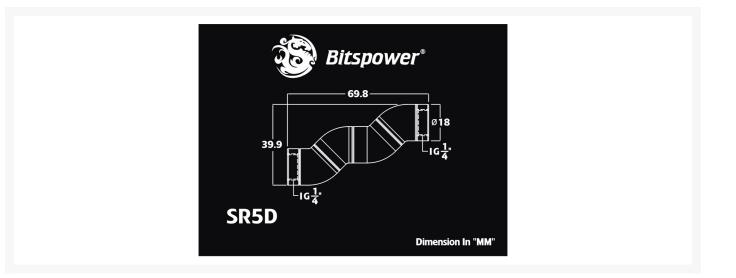

#### Specifications

Thread : Inner G1/4" Thread Length : 5MM Thread No. : 2 \*\*\* Bitspower reserves the right to change the product design and interpretations. These are subject to change without notice. Product colors and accessories are based on the actual product. \*\*\*