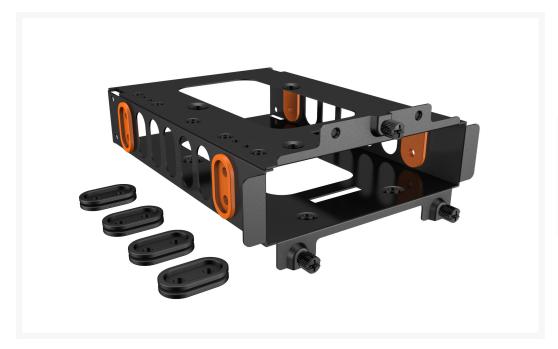

# **Short Description**

Additional single HDD cage for all who want to install their HDD professionally and securely in most be quiet! cases.

# Description

Additional single HDD cage for all who want to install their HDD professionally and securely in most be quiet! cases.

- Perfect mounting for one HDD or up to two SSDs
- Decoupled installation of HDDs
- Black and orange rubber decouplings included
- Compatible with most be quiet! cases
- Three years manufacturer's warranty
- German product conception, design and quality control

#### General data

Model HDD cage

Type

Dimensions (L x W x H), (mm) 158 x 108 x 31

Dark Base 900 series, Dark Base 700 series, Silent Base 801 series, Silent Compatible with be quiet! case

Base 601 series, Pure Base 600 series

Mounting options 1x HDD / 2x SSD

Amount (pcs.)