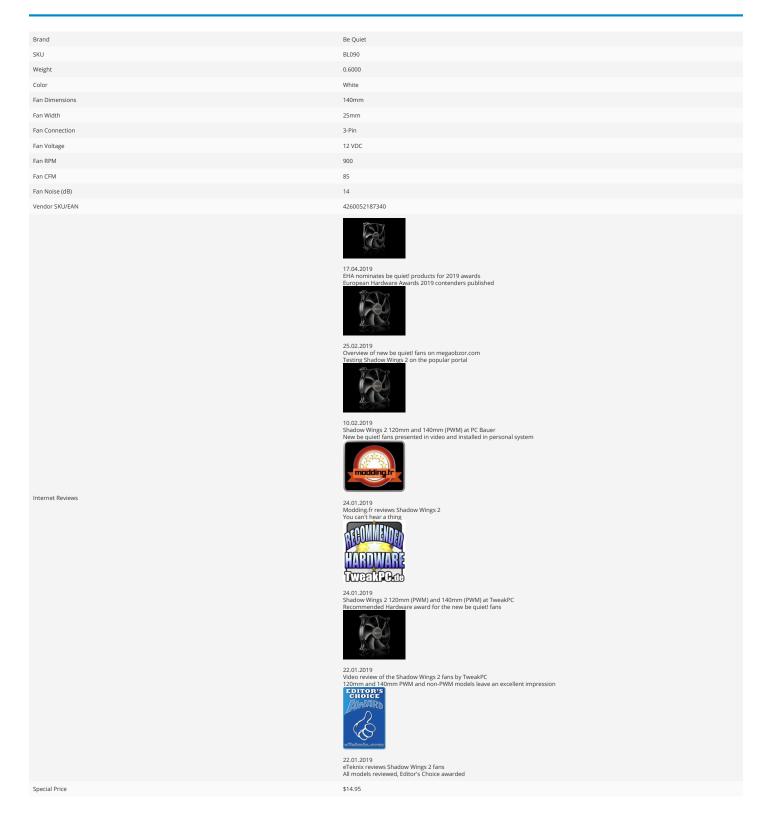

### Specifications

General data

| Model                                  | Shadow Wings 2 140mm |
|----------------------------------------|----------------------|
| Dimensions (mm)                        | 140                  |
| +SilentWings                           | -                    |
| Fan speed @ 100% PWM / 12V (rpm)       | 900                  |
| Air Flow @ 100% PWM / 12V (CFM / m3/h) | 49.8 / 85            |
| Air Pressure @ 100% PWM / 12V (mm H2O) | 0.58                 |
| Noise level @ 100% PWM / 12V (dB(A))   | 14.7                 |
| Color option                           | White                |