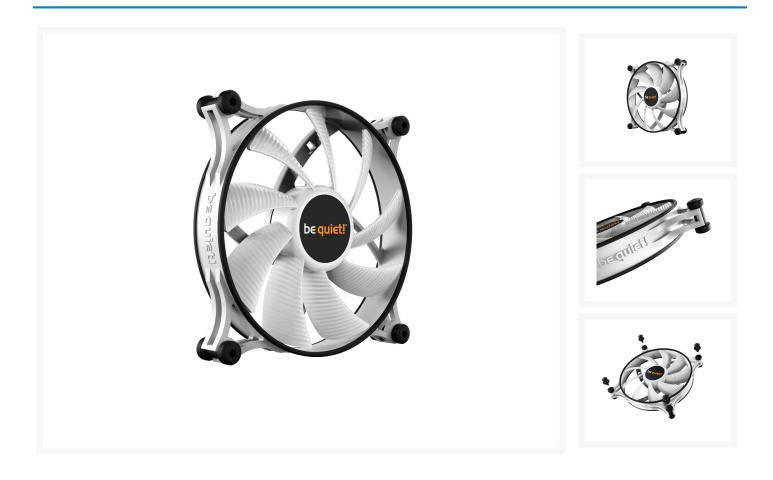

### Short Description

be quiet! White colored Shadow Wings 2 140mm offers whisper-quiet operation and reliable cooling at low revolutions per minute. Shadow Wings 2 fans are the perfect choice for all who appreciate maximum silence for their PC case.

### World-class quiet and solid cooling

be quiet! White colored Shadow Wings 2 140mm offers whisper-quiet operation and reliable cooling at low revolutions per minute. Key features include:

- Low-noise operation of up to 14.7dB(A)
- Airflow-optimized fan blades
- Anti-vibration mounting system prevents transmission of vibrations
- Rubberized fan frame minimizes vibrations
- High-grade rifle-bearing technology
- Secure and easy installation with push-pins
- Product conception, design and quality control in Germany
- 3-year manufacturer's warranty