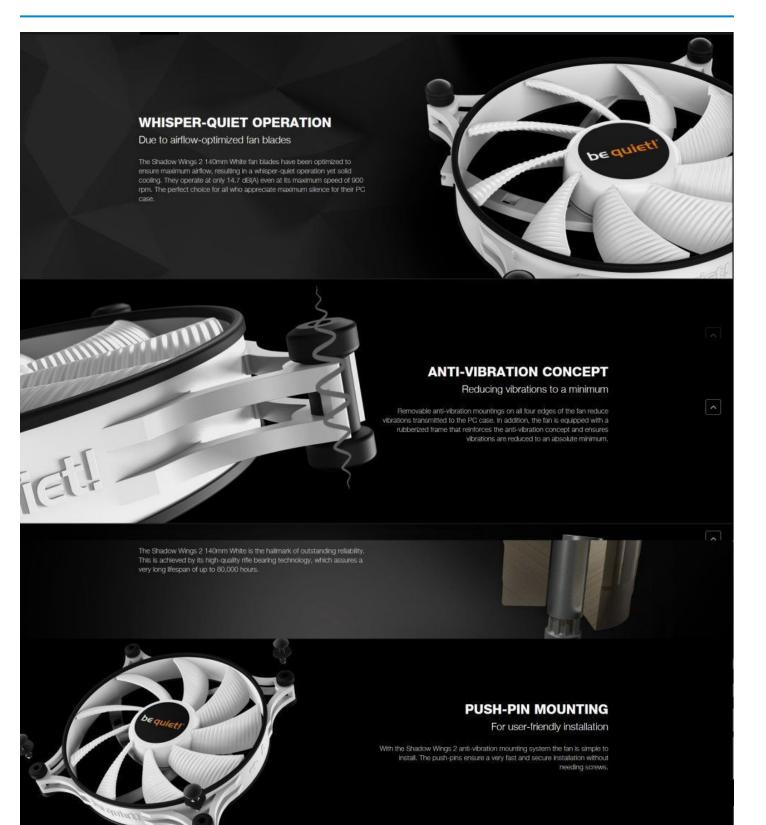

### World-class quiet and solid cooling

be quiet! White colored Shadow Wings 2 140mm offers whisper-quiet operation and reliable cooling at low revolutions per minute. Key features include:

- Low-noise operation of up to 14.7dB(A)
- Airflow-optimized fan blades
- Anti-vibration mounting system prevents transmission of vibrations
- Rubberized fan frame minimizes vibrations
- High-grade rifle-bearing technology
- Secure and easy installation with push-pins
- Product conception, design and quality control in Germany
- 3-year manufacturer's warranty

Shadow Wings 2 fans are the perfect choice for all who appreciate maximum silence for their PC case.