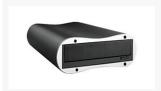

## **Short Description**

Lian-Li unveils their fist all aluminum enclosure, the EX-125. The EX-125 is the first external drive enclosure for Lian-Li to bring to the market as all previous drive enclosures have been internal models.

### **Product Details:**

Lian-Li unveils their fist all aluminum enclosure, the EX-125. The EX-125 is the first external drive enclosure for Lian-Li to bring to the market as all previous drive enclosures have been internal models.

The EX-125 is quite versatile as it can house any ATA133 hard drive in addition to any ATA133 5.25" CD/DVD drive. Not surprisingly Lian-Li has maxed out the possible connectivity options, allowing for USB2.0, IEEE1394A, and blistering fast IEEE1394B. The enclosure is made completely out of aluminum - staying in line with the vast majority of Lian-Li products. The enclosure simply looks stunning and feels even better!

#### Features:

- Support CD-ROM, CD-RW, DVD-ROM, DVD-RW, 3.5" IDE HDD
- Support USB2.0/IEEE1394A/IEEE1394B, transfer rate is up to 800MBps
- Support for OS in WIN98/98SE/ME/WIN2000/XP/MAC9.0 or plus/Linux 9.0
- Full Aluminum
- Plug and play
- Hot swap
- 4 cm fan x 1(4000RPM)
- Enclosed HDD fix bracket kits, USB2.0 cable, power adaptor
- Size:5.25"
- Dim.: 170x65x266mm(W,H,D)