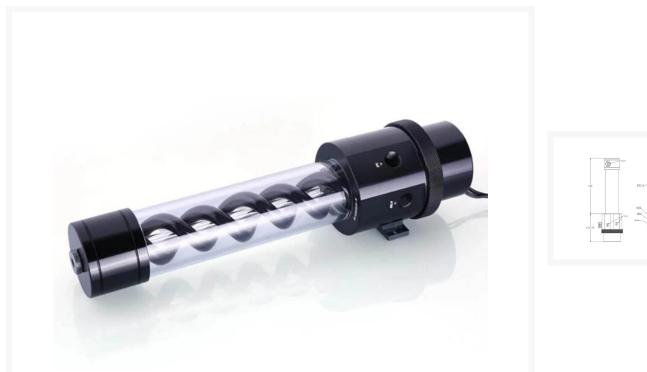

#### **Product Images**

#### **Short Description**

The Bykski D5 Pump / 210mm Aluminum DNA Reservoir Combo w/ Armor has all you need to power your loop. The strong D5 pump has no problems with bigger cases and multiple components. The reservoir is made from aluminum so this set up must be used in an aluminum friendly loop. The DNA virus internal effect sets off any build with a unique look.

#### **Specifications**

Specifications

- Material: ABS Resin / PMMA / Aluminum (in contact with coolant)
- RPM:5000
- Power:DC12v, TDP18W
- Voltage Range:10v-15v
- Flow Rate:1100L/h
- Temperature:45°C @ 4000RPM
- Connector:4-Pin Molex and PWM+ data feedback
- Overall Dimensions:314.92mm x 80mm (84mm from back mount plate to front)
- Reservoir Size:210mm x 47.4mm