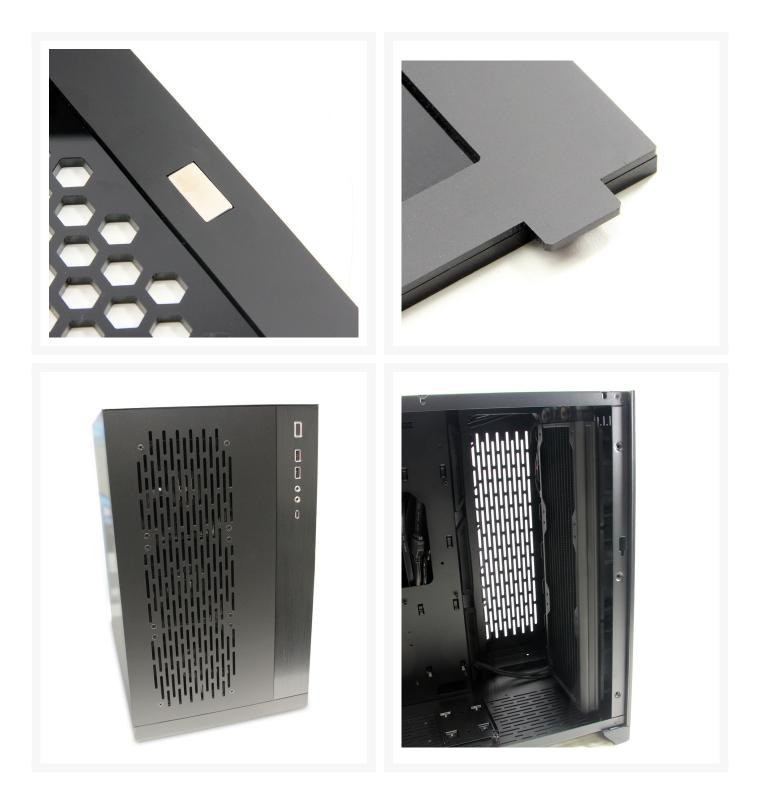

Offered in a variety of patterns to give your Dynamic the look you're going for. Slot pattern that matches the OEM slotting on the top and side panel, and aligns with it vertically from the top; a 45-degree slanted pattern; the classic hexagon pattern; and a mosaic block pattern to start with many more to be added. Offered in Matte black only for now. They are a custom-made in-house drop-in replacement solution that replicates the stock glass front panel's installation method.

Now with the option to add Mounting points for 120mm Fans and the ability to fit up to a 360 Radiator!