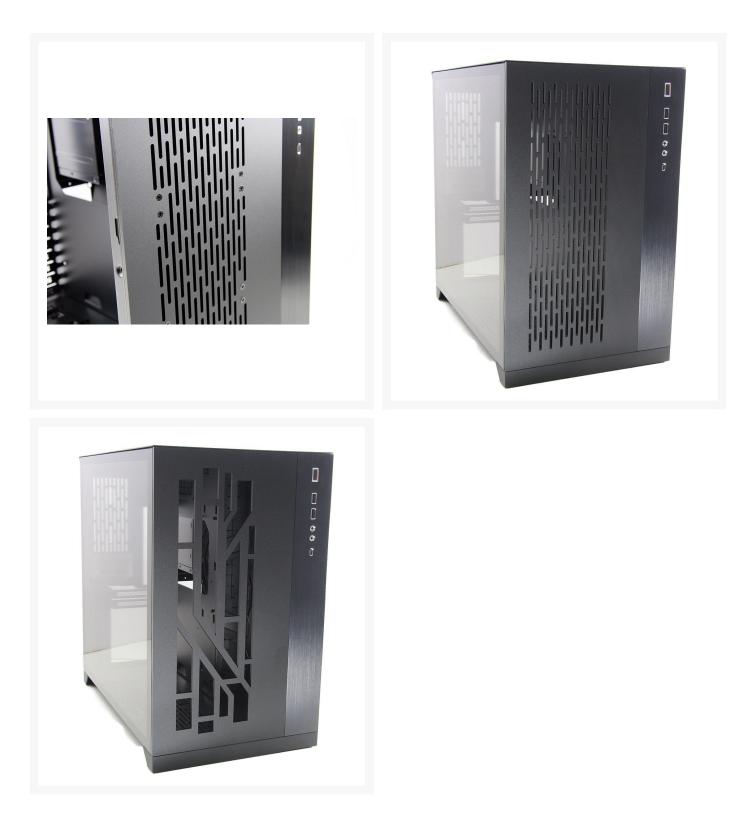

Offered in a variety of patterns to give your Dynamic the look you're going for. Slot pattern that matches the OEM slotting on the top and side panel, and aligns with it vertically from the top; a 45-degree slanted pattern; the classic hexagon pattern; and a mosaic block pattern to start with many more to be added. Offered in Matte black only for now. They are a custom-made in-house drop-in replacement solution that replicates the stock glass front panel's installation method.

Now with the option to add Mounting points for 120mm Fans and the ability to fit up to a 360 Radiator!