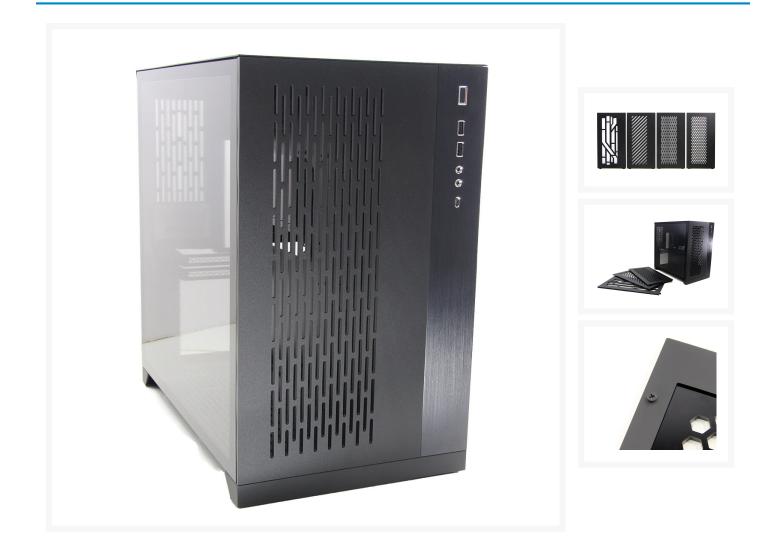

## Short Description

Did you get that sweet new Lian Li PC-011 Dynamic rig built? Yeah? All the air chased out of the loop so it's whisper-quiet? Started playing your game at 4K res only to realize the system's now overheating because that 011 Dynamic has a sold glass front? Man, that sucks! If only you had more airflow in that area, right? --Well, worry no more! PPCS comes to the rescue again. Time to customize that case and give it some additional airflow where you need it (or want it). Glass is nice, but sometimes it's nice to have some airflow too, right?

Did you get that sweet new Lian Li PC-011 Dynamic rig built? Yeah? All the air chased out of the loop so it's whisper-quiet? Started playing your game at 4K res only to realize the system's now overheating because that 011 Dynamic has a sold glass front? Man, that sucks! If only you had more airflow in that area, right? --Well, worry no more! PPCS comes to the rescue again. Time to customize that case and give it some additional airflow where you need it (or want it). Glass is nice, but sometimes it's nice to have some airflow too, right?

Offered in a variety of patterns to give your Dynamic the look you're going for. Slot pattern that matches the OEM slotting on the top and side panel, and aligns with it vertically from the top; a 45-degree slanted pattern; the classic hexagon pattern; and a mosaic block pattern to start with many more to be added. Offered in Matte black only for now. They are a custom-made in-house drop-in replacement solution that replicates the stock glass front panel's installation method.

Now with the option to add Mounting points for 120mm Fans and the ability to fit up to a 360 Radiator!