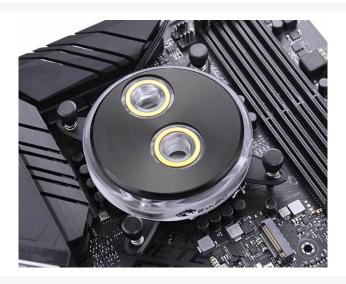

## **Short Description**

The Bykski CPU-XPR-CD CPU Water Cooling Block features a full clear body that is constructed of high purity PMMA. The base is high purity electroplated copper. The top cover is...

# Description

The Bykski CPU-XPR-CD CPU Water Cooling Block features a full clear body that is constructed of high purity PMMA. The base is high purity electroplated copper. The top cover is made of aluminum and is not in contact with the coolant. A high flow design is used to allow maximum performance.

#### Parts Included

- 1x CPU Water Cooling Block
- 1x Mounting Hardware
- 1x 5v Addressable RGB (RBW)