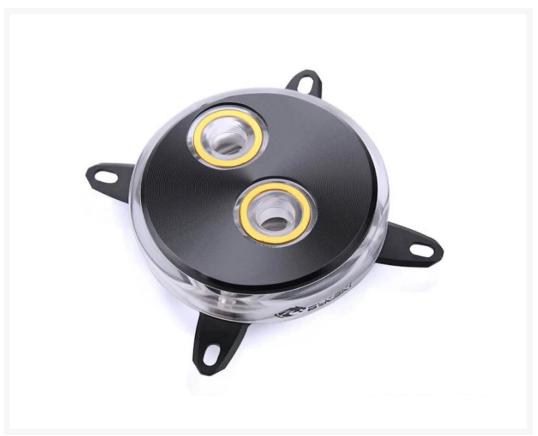

## **Short Description**

The Bykski CPU-XPR-CD CPU Water Cooling Block features a full clear body that is constructed of high purity PMMA. The base is high purity electroplated copper. The top cover is...

# Description

The Bykski CPU-XPR-CD CPU Water Cooling Block features a full clear body that is constructed of high purity PMMA. The base is high purity electroplated copper. The top cover is made of aluminum and is not in contact with the coolant. A high flow design is used to allow maximum performance.

# Specifications

- Model:CPU-XPR-CD
- Brand:Bykski
- Material: High Purity Copper Base / PMMA Body / Aluminum Top Plate
- Thread:G1/4