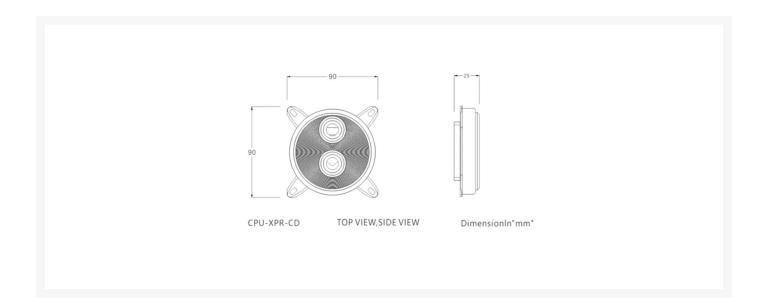

# **Product Images**

# **Specifications**

- Model:CPU-XPR-CD
- Brand:Bykski
- Material: High Purity Copper Base / PMMA Body / Aluminum Top Plate
- Thread:G1/4