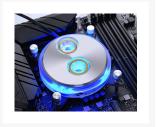

## **Short Description**

The Bykski CPU-XPR-CD CPU Water Cooling Block features a full clear body that is constructed of high purity PMMA. The base is high purity electroplated copper. The top cover is...

### Description

The Bykski CPU-XPR-CD CPU Water Cooling Block features a full clear body that is constructed of high purity PMMA. The base is high purity electroplated copper. The top cover is made of aluminum and is not in contact with the coolant. A high flow design is used to allow maximum performance.