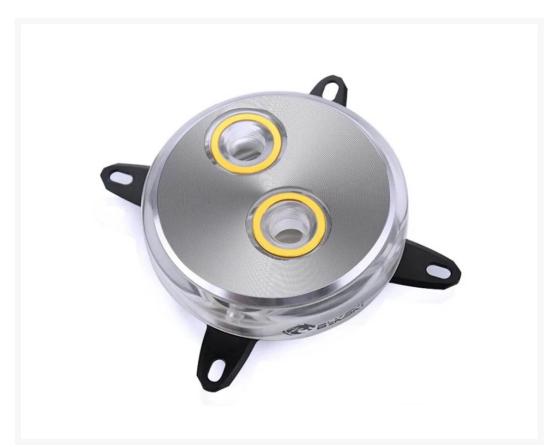

## **Short Description**

The Bykski CPU-XPR-CD CPU Water Cooling Block features a full clear body that is constructed of high purity PMMA. The base is high purity electroplated copper. The top cover is...

### Description

The Bykski CPU-XPR-CD CPU Water Cooling Block features a full clear body that is constructed of high purity PMMA. The base is high purity electroplated copper. The top cover is made of aluminum and is not in contact with the coolant. A high flow design is used to allow maximum performance.

# **Specifications**

- Model:CPU-XPR-CD
- Brand:Bykski
- Material: High Purity Copper Base / PMMA Body / Aluminum Top Plate
- Thread:G1/4