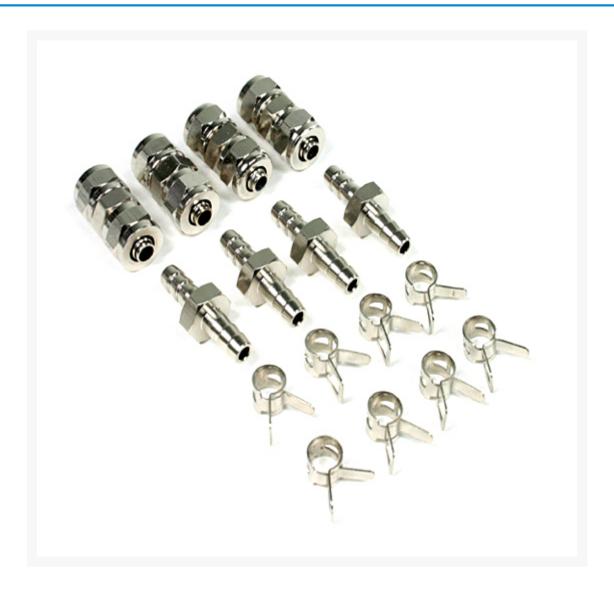

### Description

Very handy new connectors from Thermaltake providing you with multiple ways to connect 1/4" to 1/4" tubing.

Copper Nickel Plated Switch Connector:

iConnect 66-Two Sided Barbed fitting lets you convert  $\emptyset$ 6.4mm ID (1/4") to  $\emptyset$ 6.4mm ID (1/4") tubing easily Reusable Clamp has leak-proof design to make liquid cooling system safely