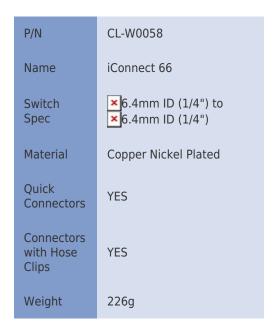

## Specifications

### Description

Very handy new connectors from Thermaltake providing you with multiple ways to connect 1/4" to 1/4" tubing.

Copper Nickel Plated Switch Connector:

iConnect 66-Two Sided Barbed fitting lets you convert  $\emptyset$ 6.4mm ID (1/4") to  $\emptyset$ 6.4mm ID (1/4") tubing easily Reusable Clamp has leak-proof design to make liquid cooling system safely