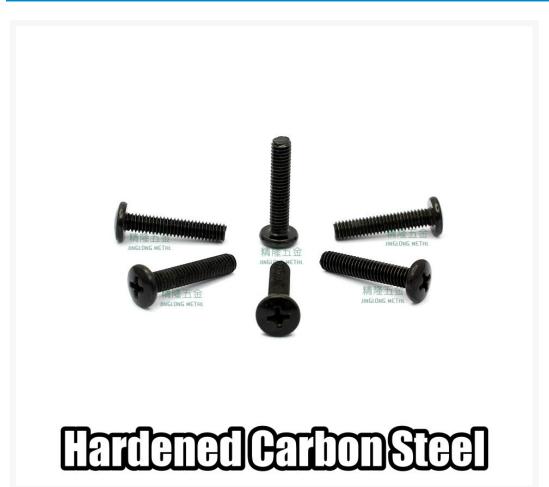

## **Short Description**

These M4.0 x 20mm Black Screws are made from Carbon Steel

These Screws are sold individually

# Description

These M4.0 x 20mm Black Screws are made from Carbon Steel

These Screws are sold individually