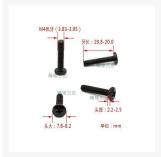

### Additional Information

| Brand         | ModDIY     |
|---------------|------------|
| SKU           | MDY-BM4X20 |
| Weight        | 0.0100     |
| Color         | Black      |
| Hardware Type | Screw      |
| Screw Head    | Phillips   |
| Screw Thread  | M4         |
| Screw Length  | 20mm       |
| Material      | Steel      |