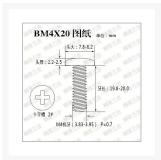

### Additional Information

| Brand         | ModDIY     |
|---------------|------------|
| SKU           | MDY-BM4X20 |
| Weight        | 0.0100     |
| Color         | Black      |
| Hardware Type | Screw      |
| Screw Head    | Phillips   |
| Screw Thread  | M4         |
| Screw Length  | 20mm       |
| Material      | Steel      |