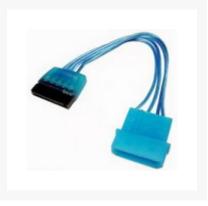

# Serial ATA Power Cable 6" - \$3.95 UV Blue

## Short Description

High quality Molex Serial ATA Power Cable used to connect a Serial ATA hard drive to a standard 4 pin Molex connector on your power supply. Are you building a UV theme case? Then you need these cables to finish the work.

## Product Details:

High quality Molex Serial ATA Power Cable used to connect a Serial ATA hard drive to a standard 4 pin Molex connector on your power supply. Are you building a UV theme case? Then you need these cables to finish the work. Cables will glow under UV cathode lighting.

• Length: 6 Inches