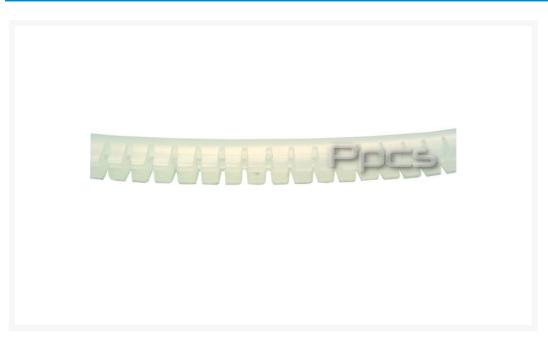

## Description

This is genuine Lian Li clear Channel molding can be used to cover any sharp edge in your case. This clear material is very unobtrusive so will blend inside any case. This channel molding can also be use around fan intake and blow holes. This molding is made of durable clear plastic and is very flexible. This material used used in the majority of Lian Li cases.

Very Low Profile and Looks very sleek!

## Specifications

• For panel thickness of 0.9-1.1mm

• Height: 5mm

• Channel Depth: 4mm

Sold by the foot.