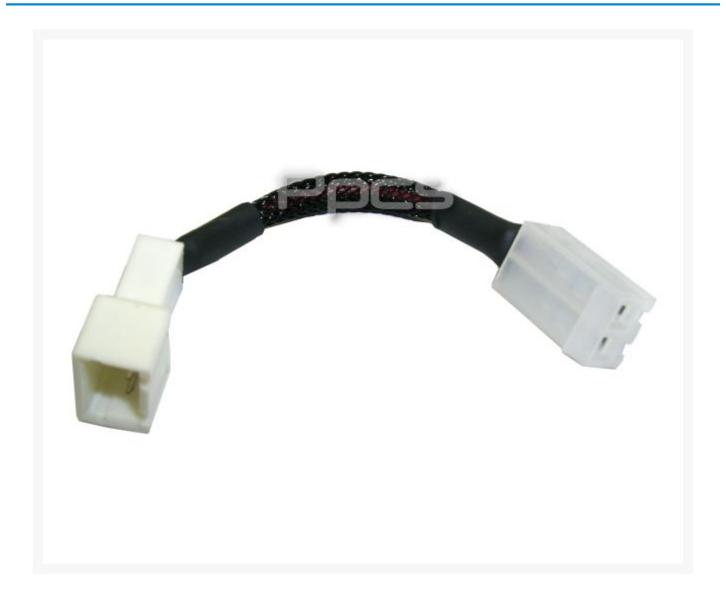

## **Short Description**

This is a specialty adapter that will convert a 3-pin fan to a 2-pin connector that can be found on many motherboards, video cards, and PSU circuit boards. There are (4) 2-pin styles of these cables and they all convert to the common Male 3-pin socket.

#### **Product Details:**

This is a specialty adapter that will convert a 3-pin fan to a 2-pin connector that can be found on many motherboards, video cards, and PSU circuit boards. There are (4) 2-pin styles of these cables and they all convert to the common Male 3-pin socket.