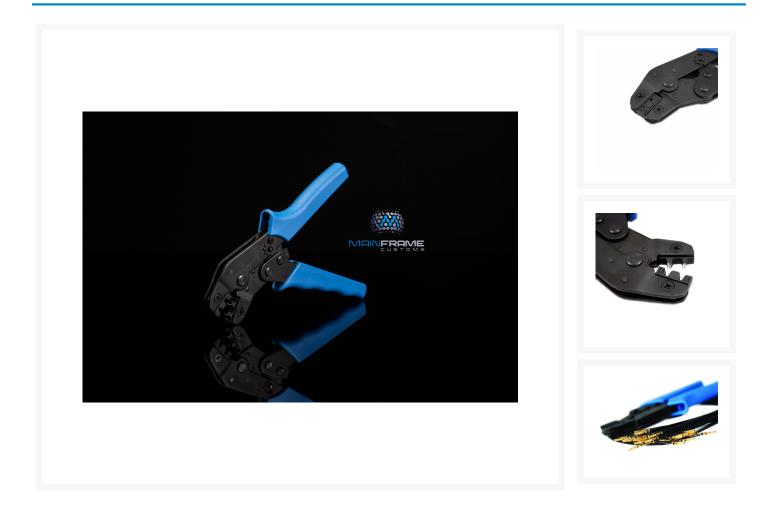

# Deluxe Molex Hand Crimp Tool

## Short Description

This is our own custom ratchet crimper well known throughout the sleeving community as the best crimper, especially for the price!

### Description

This is our own custom ratchet crimper well known throughout the sleeving community as the best crimper, especially for the price!

What makes our ratchet crimper better than the others?

We take each crimper and have it precisely milled so that it can also crimp our custom 16AWG wire as well as the typical 18AWG wire! This allows greater flexibility with the way you want your cables to be made. The front teeth are also milled to crimp Fan and DuPont terminals.