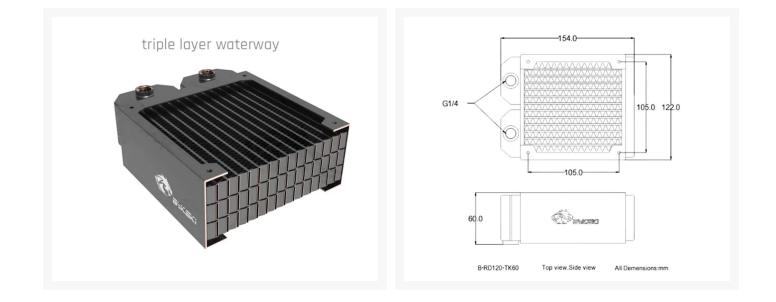

#### Description

Bykski B-RD120-TK60 radiator is a dual row copper radiator. The thickness of the radiator is 60mm which along with the dual channels gives a great total surface area for it's overall size. This surface area provides solid cooling performance making the TK series a perfect solution.

## Specifications

- Material:Copper / Brass
- Dimensions:154mm x 122mm x 60mm
- Ports:2
- Thread:G 1/4

- Channels:12 / Dual Row
- Pressure:1.5bar
- Weight:0.974 Kg