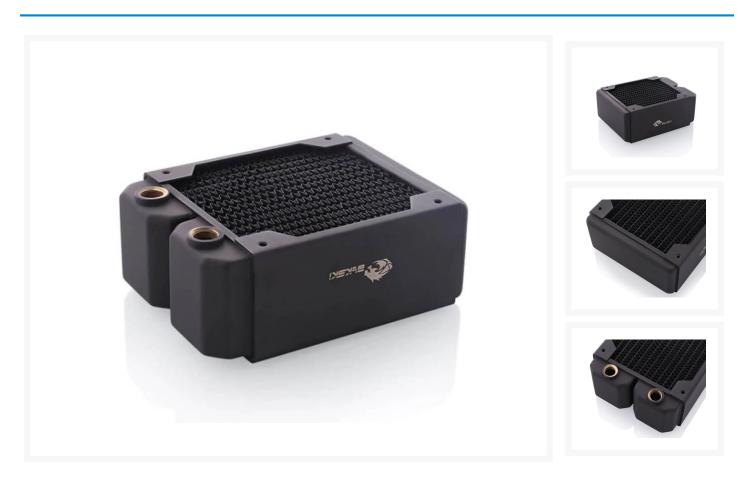

# Bykski 120mm x 60mm Copper Radiator - Ultra Thick - Black (B-RD120-TK60)

#### Description

Bykski B-RD120-TK60 radiator is a dual row copper radiator. The thickness of the radiator is 60mm which along with the dual channels gives a great total surface area for it's overall size. This surface area provides solid cooling performance making the TK series a perfect solution.

## Specifications

- Material:Copper / Brass
- Dimensions:154mm x 122mm x 60mm
- Ports:2
- Thread:G 1/4

- Channels:12 / Dual Row
- Pressure:1.5bar
- Weight:0.974 Kg