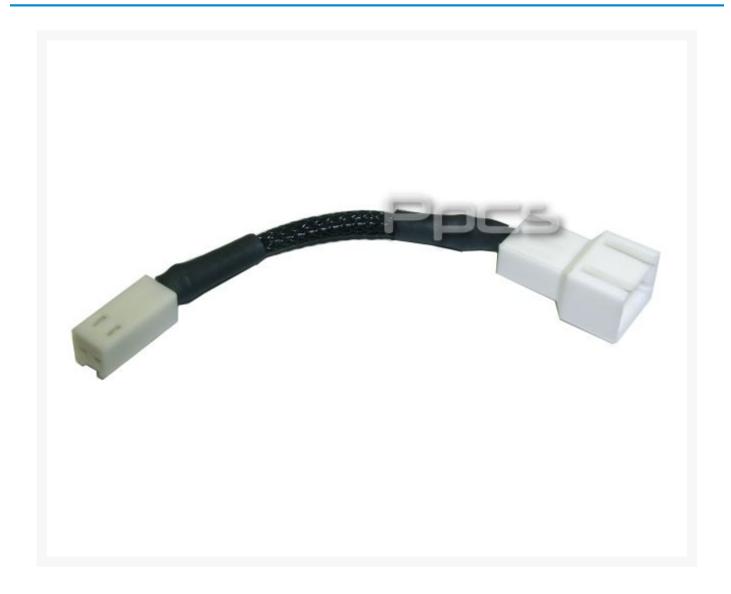

## **Short Description**

This is a specialty adapter that will convert a 3-pin fan to a 2-pin connector that can be found on many motherboards, video cards, and PSU circuit boards.

#### **Product Details:**

This is a specialty adapter that will convert a 3-pin fan to a 2-pin connector that can be found on many motherboards, video cards, and PSU circuit boards. There are (4) 2-pin styles of these cables and they all convert to the common Male 3-pin socket.

Very handy indeed!

Cable can be sleeved in the colors of your choice using the options below.