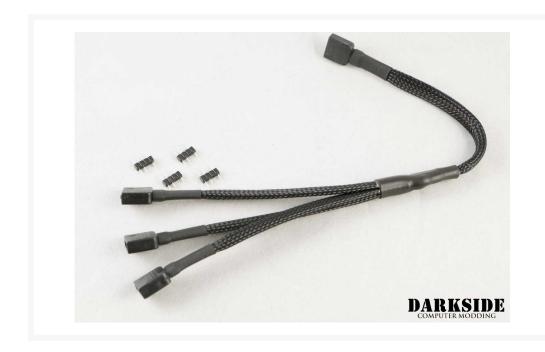

# Darkside 5v 3-pin D-RGB 3-Way splitter cable – Jet Black Sleeved

\$7.50

## **Short Description**

This is a 3-way D-RGB LED power cable for 5 volts, 3-pin variation of RGB lights. Four Male-Male adapters included with this adapter cable.

#### Description

This is a 3-way D-RGB LED power cable for 5 volts, 3-pin variation of RGB lights. Four Male-Male adapters included with this adapter cable.

# Specifications

• Custom made

• LED Type: RGB 12v

• Length: 30cm

• DarkSide Jet Black Sleeved