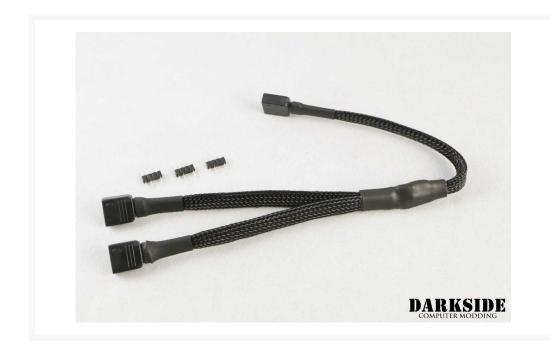

### **Short Description**

This is a 2-way D-RGB LED power cable for 5 volts, 3-pin variation of RGB lights. Three Male-Male adapters included with this adapter cable.

# Description

This is a 2-way D-RGB LED power cable for 5 volts, 3-pin variation of RGB lights. Three Male-Male adapters included with this adapter cable.

# Specifications

• Custom made

• LED Type: RGB 12v

• Length: 30cm

• DarkSide Jet Black Sleeved