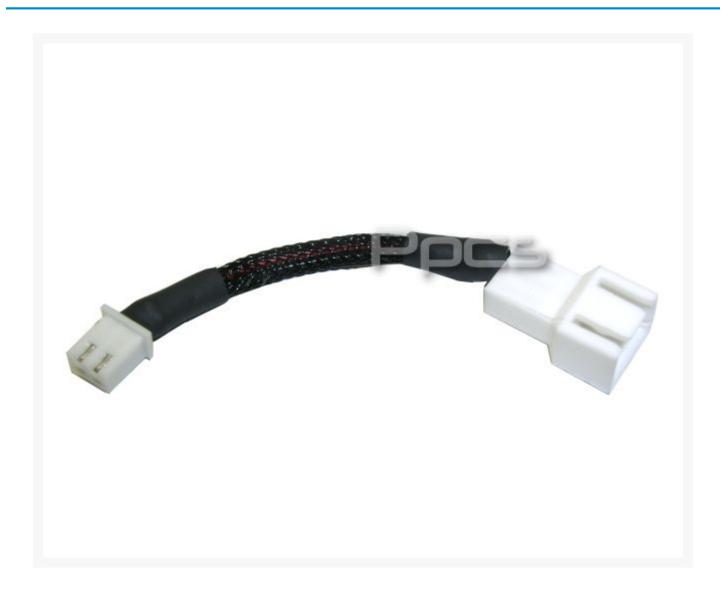

# **Short Description**

This is a specialty adapter that will convert a 3-pin fan to a 2-pin connector that can be found on many motherboards, video cards, and PSU circuit boards. There are (4) 2-pin styles of these cables and they all convert to the common Male 3-pin socket.

### Description

This is a specialty adapter that will convert a 3-pin fan to a 2-pin connector that can be found on many motherboards, video cards, and PSU circuit boards. There are (4) 2-pin styles of these cables and they all convert to the common Male 3-pin socket.

Very handy indeed!

Cable can be sleeved in the colors of your choice using the options below.