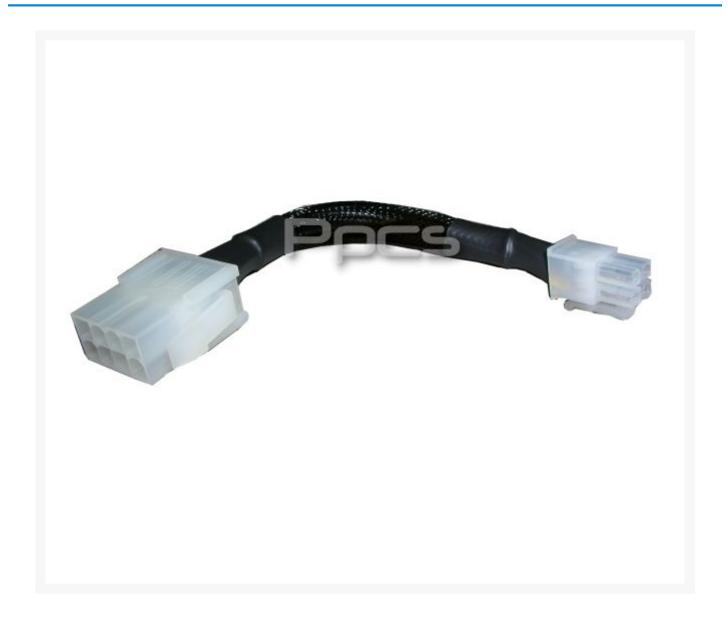

# **Short Description**

This adapter can be used to covert any EPS12V 8-pin 12V connector to a 4-pin P4 power supply connector that can be found on most standard ATX motherboards out there.

### **Product Details:**

This adapter can be used to covert any EPS12V 8-pin 12V connector to a 4-pin P4 power supply connector that can be found on most standard ATX motherboards out there. Cable is 4 inches long.

Cable is fully covered in nylon Techflex sleeving and premium heatshrink, colors of your choice!