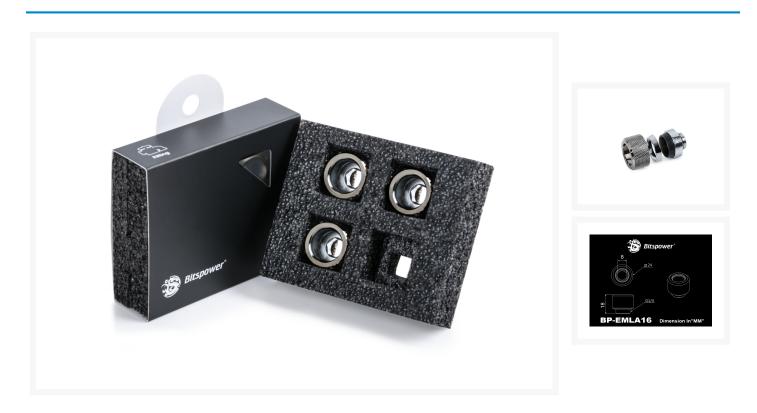

# Bitspower G1/4" Black Sparkle Advanced Multi-Link For OD 16MM (4PCS) BP-BSEMLA16-4P

## Short Description

Bitspower G1/4" Black Sparkle Advanced Multi-Link For OD 16MM. Pack of 4.

### Description

Bitspower G1/4" Black Sparkle Advanced Multi-Link For OD 16MM. Pack of 4.

#### Features

- 1. A whole new design.
- 2. Made of hi-quality brass material.
- 3. Easier to use with hard tubes.
- 4. When assembled correctly, the fittings are simple to use and extremely secure.
- 5. Design for multi-link extension application via hard tube OD 16MM.
- 6. 4 pcs value pack.
- 7. RoHS Compliant.