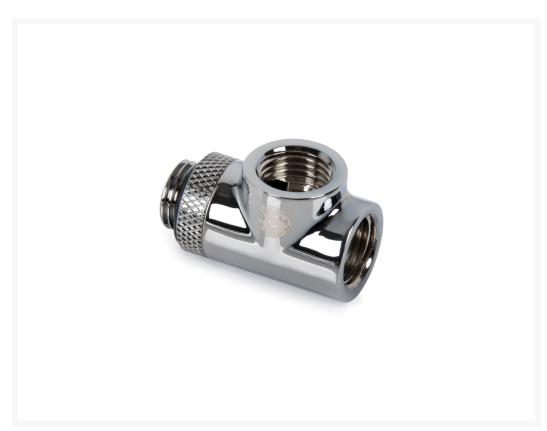

# Bitspower Black Sparkle T-Block Rotary G1/4"& Inner G1/4"x2

\$9.95

## **Short Description**

Bitspower Black Sparkle T-Block Rotary G1/4"& Inner G1/4"x2

### Description

Bitspower Black Sparkle T-Block Rotary G1/4"& Inner G1/4"x2

#### **Features**

- 1. True Hi-Flow Design.
- 2. Hi-Quality Brass Material.
- 3. High Durability Nickel Finished in Black Sparkle Color.
- 4. Design for T-Way Application.
- 5. RoHS Compliant.

#### **Specifications**

Thread: G1/4" x1 / Inner G1/4" x2

\*\*\* Bitspower reserves the right to change the product design and interpretations. These are subject to change without notice. Product colors and accessories are based on the actual product. \*\*\*