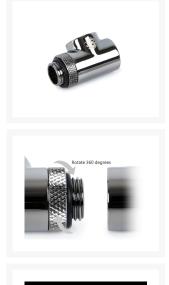

# Bitspower Black Sparkle T-Block Rotary G1/4"& Inner G1/4"x2

\$9.95

#### **Features**

- 1. True Hi-Flow Design.
- 2. Hi-Quality Brass Material.
- 3. High Durability Nickel Finished in Black Sparkle Color.
- 4. Design for T-Way Application.
- 5. RoHS Compliant.