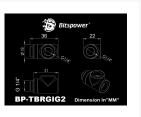

#### **Specifications**

Thread: G1/4" x1 / Inner G1/4" x2

\*\*\* Bitspower reserves the right to change the product design and interpretations. These are subject to change without notice. Product colors and accessories are based on the actual product. \*\*\*

#### **Additional Information**

| Brand          | Bitspower     |
|----------------|---------------|
| SKU            | BP-BSTBRGIG2  |
| Weight         | 0.2000        |
| Special Order  | No            |
| Fitting Type   | Splitter      |
| Fitting Angle  | 180 T         |
| Fitting Finish | Black Chrome  |
| Vendor SKU/EAN | 4712914783110 |