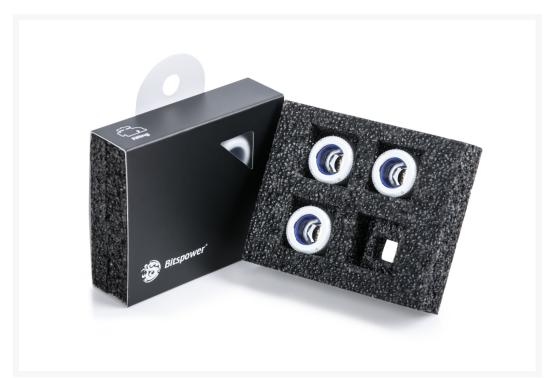

## **Short Description**

Bitspower G1/4" Deluxe White Advanced Multi-Link For OD 14MM - 4 Pieces

1

## Description

Bitspower G1/4" Deluxe White Advanced Multi-Link For OD 14MM - 4 Pieces

#### **Features**

- 1. A whole new design.
- 2. Made of hi-quality brass material.
- 3. Easier to use with hard tubes.
- 4. When assembled correctly, the fittings are simple to use and extremely secure.
- 5. Design for multi-link extension application via hard tube OD 14MM.
- 6. 4 pcs value pack.
- 7. RoHS Compliant.