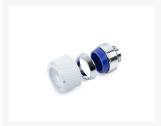

## **Short Description**

Bitspower G1/4" Deluxe White Advanced Multi-Link For OD 14MM - 4 Pieces

1

## Description

Bitspower G1/4" Deluxe White Advanced Multi-Link For OD 14MM - 4 Pieces

#### **Features**

- 1. A whole new design.
- 2. Made of hi-quality brass material.
- 3. Easier to use with hard tubes.
- 4. When assembled correctly, the fittings are simple to use and extremely secure.
- 5. Design for multi-link extension application via hard tube OD 14MM.
- 6. 4 pcs value pack.
- 7. RoHS Compliant.

# Additional Information

| Brand          | Bitspower         |
|----------------|-------------------|
| SKU            | BP-DWEMLA14-4P    |
| Weight         | 0.8000            |
| Special Order  | No                |
| Fitting Type   | Rigid Compression |
| Fitting Size   | 14mm              |
| Fitting Angle  | Straight          |
| Fitting Finish | White             |
| Vendor SKU/EAN | 4712914785459     |