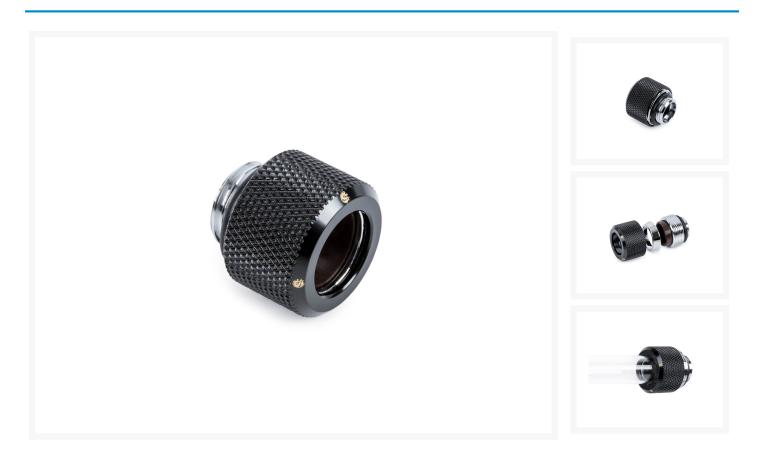

# Bitspower G1/4" Matte Black Advanced Multi-Link For OD 12MM

### Short Description

Bitspower G1/4" Matt Black Advanced Multi-Link For OD 12MM

#### Description

Bitspower G1/4" Matt Black Advanced Multi-Link For OD 12MM

#### Features

- 1. A whole new design.
- 2. Made of hi-quality brass material.
- 3. Easier to use with hard tubes.
- 4. When assembled correctly, the fittings are simple to use and extremely secure.
- 5. Design for multi-link extension application via hard tube OD 12MM.
- 6. RoHS Compliant.