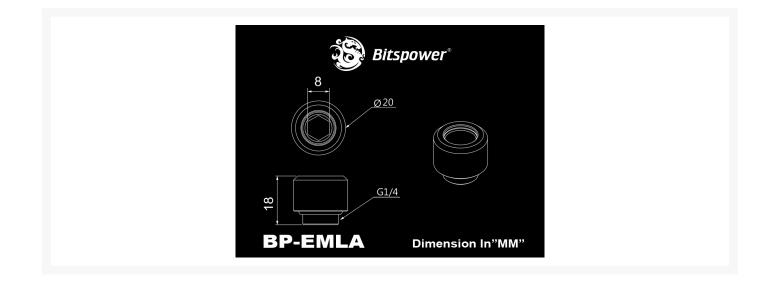

#### Thread: G1/4"

\*\*\* Bitspower reserves the right to change the product design and interpretations. These are subject to change without notice. Product colors and accessories are based on the actual product. \*\*\*

## Additional Information

| Brand          | Bitspower         |
|----------------|-------------------|
| SKU            | BP-MBEMLA12       |
| Weight         | 0.4000            |
| Special Order  | No                |
| Fitting Type   | Rigid Compression |
| Fitting Size   | 12mm              |
| Fitting Angle  | Straight          |
| Fitting Finish | Matte Black       |
| Vendor SKU/EAN | 4712914784889     |