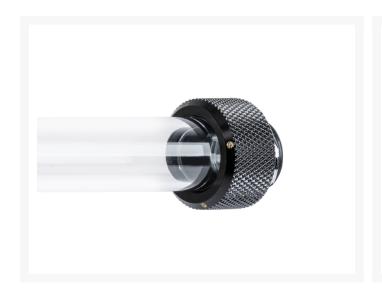

# Bitspower G1/4" Matt Black Advanced Multi-Link For OD 16MM (4PCS)

\$37.95

### **Short Description**

Bitspower G1/4" Matt Black Advanced Multi-Link For OD 16MM - 4 Pieces

### Description

Bitspower G1/4" Matt Black Advanced Multi-Link For OD 16MM - 4 Pieces

### **Features**

- 1. A whole new design.
- 2. Made of hi-quality brass material.
- 3. Easier to use with hard tubes.
- 4. When assembled correctly, the fittings are simple to use and extremely secure.
- 5. Design for multi-link extension application via hard tube OD 16MM.
- 6. 4 pcs value pack.
- 7. RoHS Compliant.