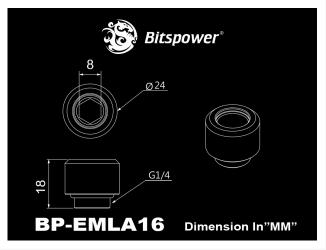

## **Specifications**

Thread: G1/4"

\*\*\* Bitspower reserves the right to change the product design and interpretations. These are subject to change without notice. Product colors and accessories are based on the actual product. \*\*\*

# Additional Information

| Brand          | Bitspower         |
|----------------|-------------------|
| SKU            | BP-MBEMLA16-4P    |
| Weight         | 0.8000            |
| Special Order  | No                |
| Fitting Type   | Rigid Compression |
| Fitting Size   | 16mm              |
| Fitting Angle  | Straight          |
| Fitting Finish | Matte Black       |
| Vendor SKU/EAN | 4712914785527     |