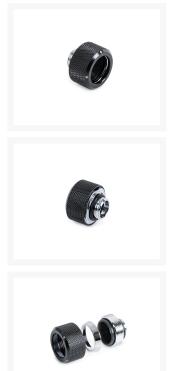

# Bitspower G1/4" Matt Black Advanced Multi-Link For OD 16MM (4PCS)

\$37.95

### **Short Description**

Bitspower G1/4" Matt Black Advanced Multi-Link For OD 16MM - 4 Pieces

### Description

Bitspower G1/4" Matt Black Advanced Multi-Link For OD 16MM - 4 Pieces

### **Features**

- 1. A whole new design.
- 2. Made of hi-quality brass material.
- 3. Easier to use with hard tubes.
- 4. When assembled correctly, the fittings are simple to use and extremely secure.
- 5. Design for multi-link extension application via hard tube OD 16MM.
- 6. 4 pcs value pack.
- 7. RoHS Compliant.