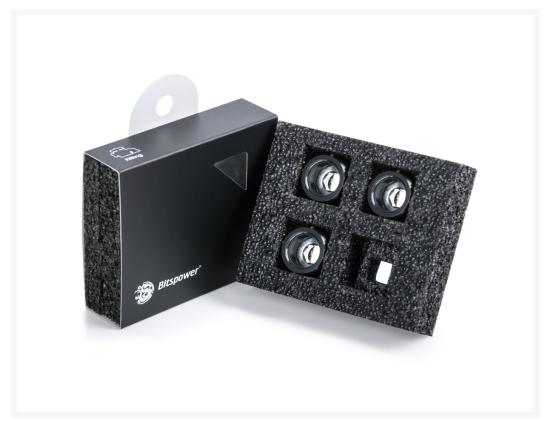

# Bitspower G1/4" Matt Black Advanced Multi-Link For OD 16MM (4PCS)

\$37.95

### **Short Description**

Bitspower G1/4" Matt Black Advanced Multi-Link For OD 16MM - 4 Pieces

### Description

Bitspower G1/4" Matt Black Advanced Multi-Link For OD 16MM - 4 Pieces

### **Features**

- 1. A whole new design.
- 2. Made of hi-quality brass material.
- 3. Easier to use with hard tubes.
- 4. When assembled correctly, the fittings are simple to use and extremely secure.
- 5. Design for multi-link extension application via hard tube OD 16MM.
- 6. 4 pcs value pack.
- 7. RoHS Compliant.