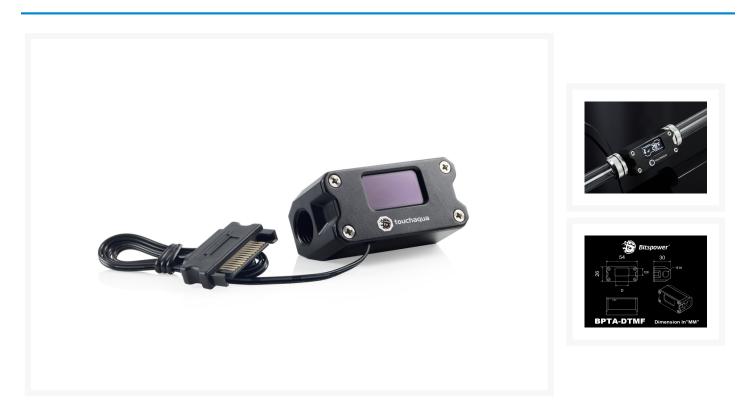

## Short Description

Bitspower Touchaqua Digit Thermal Sensor (Fahrenheit version)

With a bright OLED display, slick black finish and a light weight of 79 grams, the Bitspower Touchaqua Digit thermal sensor (Fahrenheit version) is the accessory of choice to monitor your water cooling loop temperature. Powered via SATA power adapter, the compact thermal sensor is fitted with 1/4" thread to fit within the most common loops. Don't just guess the performance of your water loop, see it.

## Description

Bitspower Touchaqua Digit Thermal Sensor (Fahrenheit version)

With a bright OLED display, slick black finish and a light weight of 79 grams, the Bitspower Touchaqua Digit thermal sensor (Fahrenheit version) is the accessory of choice to monitor your water cooling loop temperature. Powered via SATA power adapter, the compact thermal sensor is fitted with 1/4" thread to fit within the most common loops. Don't just guess the performance of your water loop, see it.

#### Specifications

- Temperature display: Fahrenheit
- Dimension: 54 x 26 x 30 mm
- Weight: 79 g
- Screen: OLED display
- Dimension(LxWxH) : 54x26x30 MM

\*\*\* Bitspower reserves the right to change the product design and interpretations. These are subject to change without notice. Product colors and accessories are based on the actual product. \*\*\*