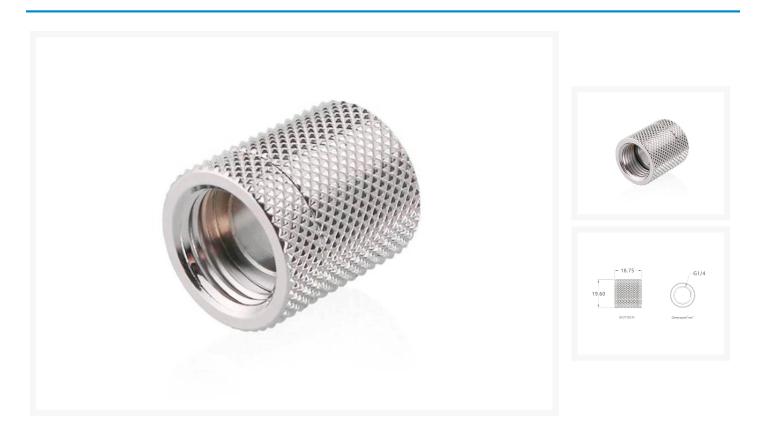

## Product Images

## Short Description

The Bykski G1/4 Dual Female Straight Rotary Coupler is useful to adapt a male fitting to a female fitting. The built in rotary function allows more flexibility in the connecting fitting. This is particularly true with angled fittings. The coupler can be used with any G1/4 threaded fitting(s).

The Bykski G1/4 Dual Female Straight Rotary Coupler is useful to adapt a male fitting to a female fitting. The built in rotary function allows more flexibility in the connecting fitting. This is particularly true with angled fittings. The coupler can be used with any G1/4 threaded fitting(s).

## Specifications

Specifications

- Thread:G1/4
- Dimensions(H x W): 19.6mm x 18.75mm
- Color:Silver
- Material:Brass

Compatibility

• Loop:Non-Aluminum